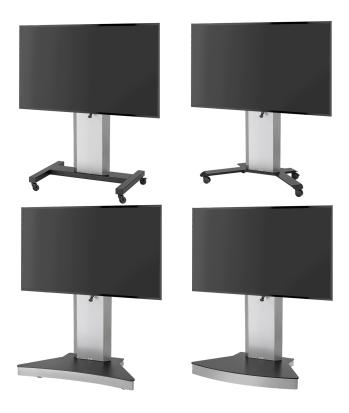

### DISPLAY STANDS WITH CASTORS - "VST-D" SERIES

AVAILABLE IN DIFFERENT VERSIONS AND FOR DIFFERENT LOAD CAPACITIES

### **PRODUCT**

The VST-D series can be placed in the corners of rooms or in the middle of open spaces. The display holders can be integrated into any room concept thanks to the color design options for the column and base plate/base.

The VST-D is ideal for motorized height adjustment of 50 cm for almost all display sizes. Whether for one display up to 98" or for two displays with max. 55"/65".

It is up to you to decide whether the display should be height-adjustable by raster, manually or motorized 50 cm. We will be happy to help you make the right choice.

### **FEATURES**

- Made in Germany
- For a display up to max. 98"
- For room corners and open areas
- Integrated cable management
- Load capacity up to max. 120 kg
- For two displays with max. 55"/65"
- 50 cm motorized height adjustment
- Can be customized visually