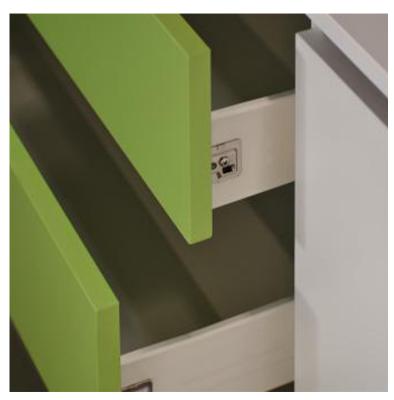

## PRODUCT

Optionally, you can exchange the doors of the media sideboard for drawer modules. A drawer module consists of three drawers and can be exchanged per cabinet door.

## **FEATURES**

- Media Side select Accessories
- Design per cabinet module
- 3 drawers

02/19/2025 Page 1/2

Conen Systems GmbH

Conenstr. 4 54497 Morbach-Gonzerath Germany T +49 5251 50012-0

E sales@conen-systems.com