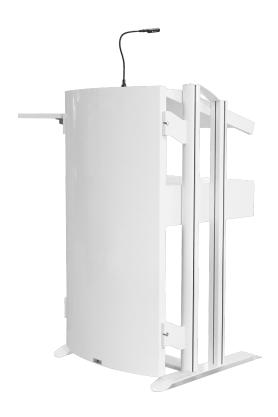

# LECTERN-V

MOBILE LECTERN WITH 19" MODULE WITH 19" RAILS (11U) AND LOCKABLE DOOR

#### **PRODUCT**

The lectern V is a furniture series with a 19" module (11U) that is ideal for accommodating media technology. The 19" module has a lockable glass door to protect the technology. The lectern V includes a high chassis, a lectern module with protective strip and a 19" module.

With individual optional modules available, you have the option of putting together a customized solution that is precisely tailored to your requirements.

The appearance of the lectern V can be customized in terms of colour. The illustration shows a custommade product in platinum white decor and with a special paint finish in RAL 9016 traffic white. We would be happy to create a customized solution for you.

(Standard: chassis RAL 9007 gray aluminum, front panel; RAL 7016 anthracite gray; decor: platinum white W980 ST7)