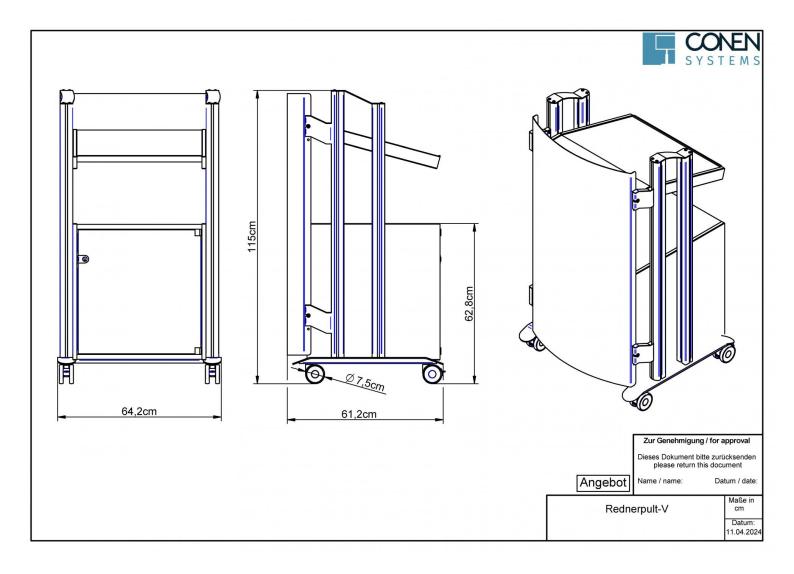

#### **PRODUCT**

The lectern V is a furniture series with a 19" module (11U) that is ideal for accommodating media technology. The 19" module has a lockable glass door to protect the technology. The lectern V includes a high chassis, a lectern module with protective strip and a 19" module.

#### **FEATURES**

- Made in Germany
- Modular design
- Mobile with 19" module
- Optically customizable
- Delivery is assembled

Shelf module -W 52.2 x H 5 x D 52.2 cm

03/20/2025 Page 1/2

| Item number            | 83600010                                  |                     |
|------------------------|-------------------------------------------|---------------------|
| Width / Height / Depth | 640 mm / 1160 mm / 610 mm                 | 25.2" / 45.7" / 24" |
| Weight                 | 20 kg                                     | 44.1 lbs            |
| Packages               | Package dimensions WxHxD                  | Package weight      |
| 83600010               | 720 x 1400 x 720 mm / 28.3 x 55.1 x 28.3" | 63 kg / 138.9 lbs   |

## **Dimensions**

Conen Systems GmbH

Conenstr. 4 54497 Morbach-Gonzerath Germany T +49 5251 50012-0

E sales@conen-systems.com

www.conen-systems.com

 $^{\hbox{\scriptsize @}}$  Copyright by Conen Systems GmbH