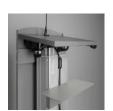

Due to the stepless height adjustment of approx. 50 cm, the lectern can be adapted to the height of each speaker. For this purpose, the up and down switch underneath the lectern top can be easily used. The lectern top is inclined approx. 8° to the speaker.

#### Accessories

Accessories lectern - "LED gooseneck lamp".

Accessories lectern - "LED picture light".

Accessories tray for mounting on the column - "Lectern-S".

strip, 5 m cable detachable"

Lectern-S - Accessories -Special paintwork front panel Lectern-S

Accessories lectern - "Cutout for gooseneck microphone".