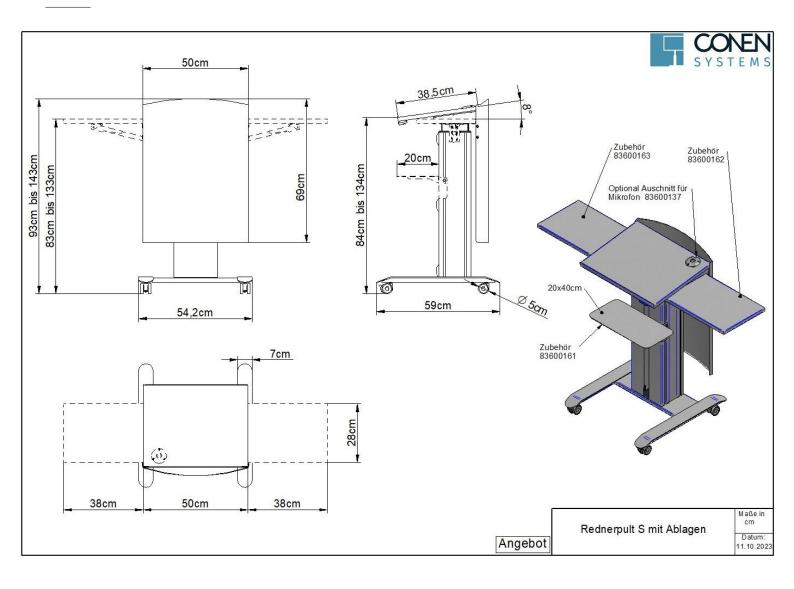

Due to the stepless height adjustment of approx. 50 cm, the lectern can be adapted to the height of each speaker. For this purpose, the up and down switch underneath the lectern top can be easily used. The lectern top is inclined approx. 8° to the speaker.

Due to the color design options of the front panel, the base and a selection of different decors for the lectern top, the lectern can be integrated into any room concept. The column is available in anodized aluminum or, on request, in black. Side shelves are optionally available.

#### Accessories

Accessories lectern - "LED gooseneck lamp".

Accessories lectern - "LED picture light".

Accessories tray for mounting on the column - "Lectern-S".

strip, 5 m cable detachable"

Lectern-S - Accessories -Special paintwork front panel Lectern-S

Accessories lectern - "Cutout for gooseneck microphone".