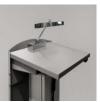

#### Accessories

Accessories lectern - "LED gooseneck lamp".

Accessories lectern - "LED picture light".

Accessories tray for mounting on the column - "Lectern-S".

strip, 5 m cable detachable"

Lectern-S - Accessories -Special paintwork front panel Lectern-S

Accessories lectern - "Cutout for gooseneck microphone".