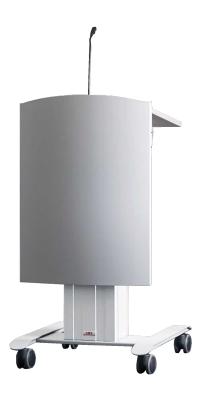

# LECTERN-S - MOTORIZED HEIGHT ADJUSTABLE - BARRIER-FREE

MOBILE, BARRIER-FREE LECTERN-S

### **PRODUCT**

The barrier-free lectern-S is characterized by its stepless, electric height adjustment as well as its favorable price.

Due to the shape of the base, the mobile lectern is barrier-free.

The mobile lectern-S has 4 easy-running castors, 2 of which are lockable.

Due to the stepless height adjustment of approx. 50 cm, the lectern can be adapted to the height of each speaker. For this purpose, the up and down switch underneath the lectern top can be easily used. The lectern top is inclined approx. 8° to the speaker.

Due to the color design options of the front panel, the base and a selection of different decors for the lectern top, the lectern can be integrated into any room concept. The column is available in anodized aluminum or, on request, in black. Side shelves are optionally available.

#### **FEATURES**

- Made in Germany
- Motorized height adjustment of approx. 50 cm
- Optically individually adaptable lectern
- Mobile with castors

Motorized height adjustable

02/19/2025 Page 1/2

| Item number            | 83600160                           |                               |
|------------------------|------------------------------------|-------------------------------|
| Width / Height / Depth | 503 mm / 825 mm - 1325 mm / 400 mm | 19.8" / 32.5" - 52.2" / 15.7" |
| Weight                 | 68 kg                              | 149.9 lbs                     |
| Column color           | Silver anodized                    |                               |