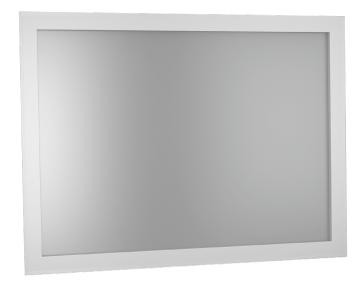

## FRAME SCREEN - "BRILLIANT-L

W/H: 604X385 CM EXTERNAL DIMENSION

## **PRODUCT**

Frame screens are characterized by an elegant, timeless design and are the ideal choice for fixed installation, both in private and professional environments. The Brilliant-L is suitable for training, seminars and conferences but also for your home theater.

The standard color of the aluminum profile frame (W 10 x D 4 cm) is RAL 9016 traffic white. If desired, you can receive the frame free of charge in anodized aluminum. Other colors are available according to RAL Classic optional, contact us gladly!