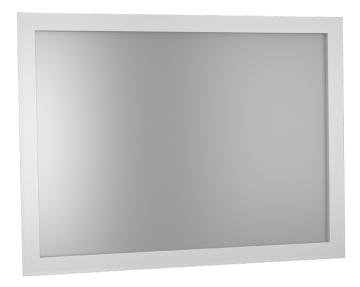

## FRAME SCREEN - "BRILLIANT-L

W/H: 604X349 CM EXTERNAL DIMENSION

## **PRODUCT**

Frame screens are characterized by an elegant, timeless design and are the ideal choice for fixed installation, both in private and professional environments. The Brilliant-L is suitable for training, seminars and conferences but also for your home theater.

The standard color of the aluminum profile frame (W 10 x D 4 cm) is RAL 9016 traffic white. If desired, you can receive the frame free of charge in anodized aluminum. Other colors are available according to RAL Classic optional, contact us gladly!