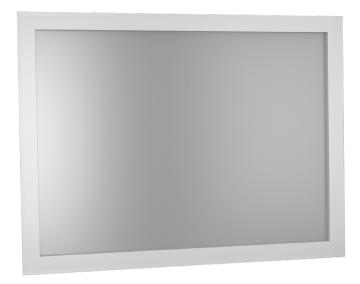

## FRAME SCREEN - "BRILLIANT-L

W/H: 320X245 CM EXTERNAL DIMENSION

## **PRODUCT**

Frame screens are characterized by an elegant, timeless design and are the ideal choice for fixed installation, both in private and professional environments. The Brilliant-L is suitable for training, seminars and conferences but also for your home theater.

The standard color of the aluminum profile frame (W 10 x D 4 cm) is RAL 9016 traffic white. If desired, you can receive the frame free of charge in anodized aluminum. Other colors are available according to RAL Classic optional, contact us gladly!