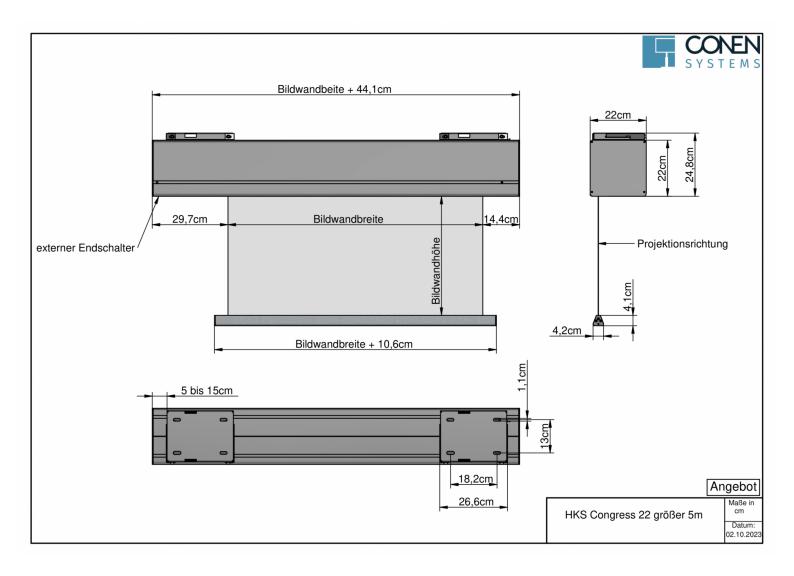

The standard color of the aluminum case (W 22 x H 22 cm) is RAL 9016 Traffic White. Other colors are optionally available according to RAL Classic, please contact us! You can get the projection screens Congress 22 in different formats and designs

Mounting grooves on all sides of the projection screen's housing allow you flexible mounting options; perfectly adaptable to the respective conditions on site. The scope of delivery of the projection screens includes mounting brackets for ceiling mounting. Readjustment possibility of the housing horizontally.

### **Dimensions**

Conen Systems GmbH

Conenstr. 4 54497 Morbach-Gonzerath Germany T +49 5251 50012-0

E sales@conen-systems.com

www.conen-systems.com

 $^{\hbox{\scriptsize @}}$  Copyright by Conen Systems GmbH