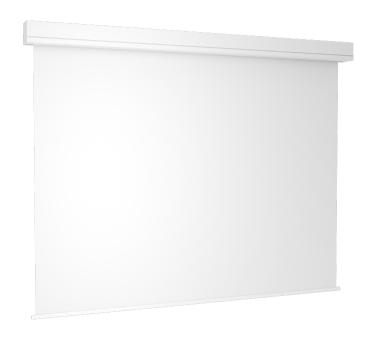

## PROJECTION SCREEN WITH MOTOR - "CONGRESS 22

W/H: 600X400 CM, WITH MOTOR

#### **PRODUCT**

The Congress 22 is an extremely high-quality projection screen manufactured in Germany, which is ideal for professional use in the field of congresses and events. There is a revision possibility of the entire projection screen without disassembly.

Mounting grooves on all sides of the projection screen's housing allow you flexible mounting options; perfectly adaptable to the respective conditions on site. The scope of delivery of the projection screens includes mounting brackets for ceiling mounting. Readjustment possibility of the housing horizontally.