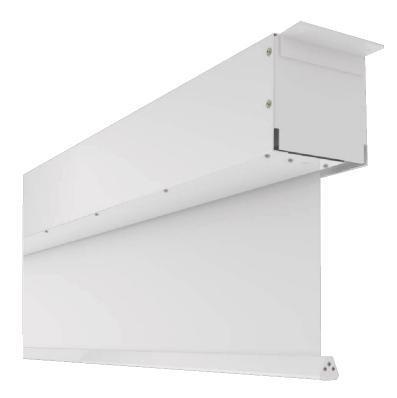

# SCREEN WITH MOTOR - "CONGRESS-S

W/H: 500X400 CM, WITH MOTOR

## PRODUCT

The Congress-S is an extremely high-quality projection screen, which is ideal for use in the field of congresses and events. It is characterized by its special sizes up to 10 meters and its technical equipment.

Depending on the format of the projection screen, the Congress-S is manufactured up to W 600 x H 400 cm in a robust sheet steel housing in RAL 9016 Traffic White (15 x 15 or 20 x 20 cm), from a format larger than 600 cm width in a galvanized housing (30 x 30 or 40 x 40 cm). Other colors are optionally possible according to RAL Classic, please contact us!

The projection screen Congress-S is designed for ceiling mounting by mounting brackets on the outer sides of the housing. Up to a size of W 600 x H 400 cm (housing 15 x 15 or 20 x 20 cm) there is a revision possibility without dismantling the housing. From a size larger than 600 cm width (housing 30 x 30 or 40 x 40 cm) this revision possibility is omitted.