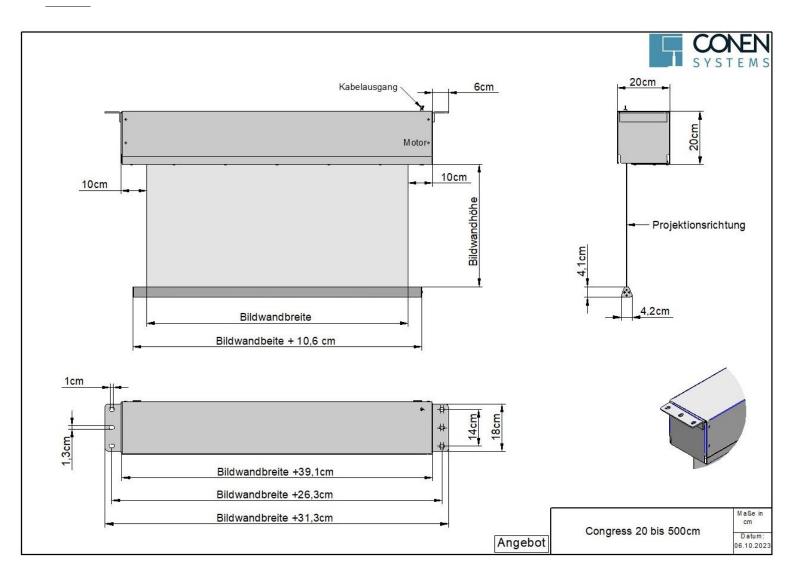

#### Dimensions

Conen Systems GmbH

Т

Е

+49 5251 50012-0

Conenstr. 4 54497 Morbach-Gonzerath Germany sales@conen-systems.com

www.conen-systems.com

© Copyright by Conen Systems GmbH

| Item number | 20124050GS                               |                    |
|-------------|------------------------------------------|--------------------|
| Image size  | 5000 mm - 4000 mm                        | 196.9" - 157.5"    |
| Weight      | 111 kg                                   | 244.7 lbs          |
| Packages    | Package dimensions WxHxD                 | Package weight     |
| 20124050GS  | 5500 x 250 x 250 mm / 216.5 x 9.8 x 9.8" | 183 kg / 403.4 lbs |