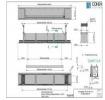

| Item number | 20124050GS                               |                    |
|-------------|------------------------------------------|--------------------|
| Image size  | 5000 mm - 4000 mm                        | 196.9" - 157.5"    |
| Weight      | 111 kg                                   | 244.7 lbs          |
| Packages    | Package dimensions WxHxD                 | Package weight     |
| 20124050GS  | 5500 x 250 x 250 mm / 216.5 x 9.8 x 9.8" | 183 kg / 403.4 lbs |

#### Dimensions

Conen Systems GmbH

Т

Е

+49 5251 50012-0

Conenstr. 4 54497 Morbach-Gonzerath Germany sales@conen-systems.com

www.conen-systems.com

© Copyright by Conen Systems GmbH