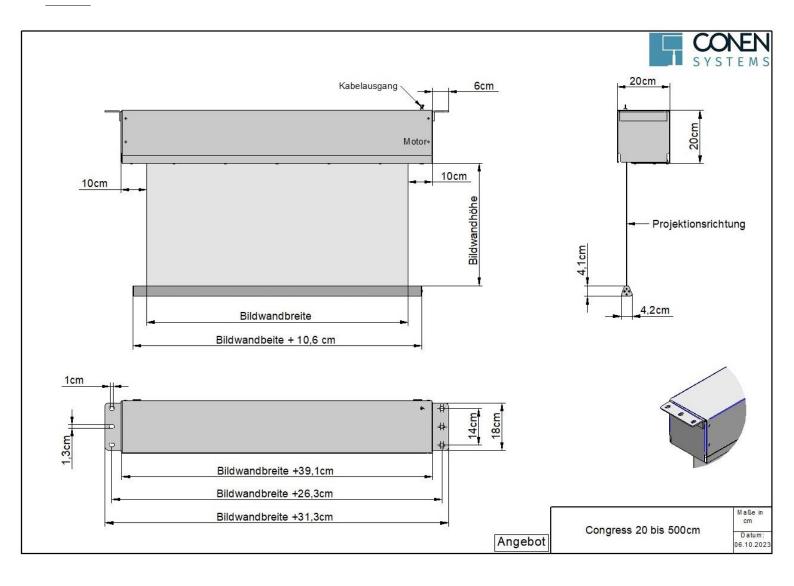

#### **Dimensions**

Conen Systems GmbH

Conenstr. 4 54497 Morbach-Gonzerath Germany T +49 5251 50012-0

E sales@conen-systems.com

www.conen-systems.com

 $^{\hbox{\scriptsize @}}$  Copyright by Conen Systems GmbH

Depending on the format of the projection screen, the Congress-S is manufactured up to W 600 x H 400 cm in a robust sheet steel housing in RAL 9016 Traffic White (15 x 15 or 20 x 20 cm), from a format larger than 600 cm width in a galvanized housing (30 x 30 or 40 x 40 cm). Other colors are optionally possible according to RAL Classic, please contact us!

The projection screen Congress-S is designed for ceiling mounting by mounting brackets on the outer sides of the housing. Up to a size of W 600 x H 400 cm (housing 15 x 15 or 20 x 20 cm) there is a revision possibility without dismantling the housing. From a size larger than 600 cm width (housing 30 x 30 or 40 x 40 cm) this revision possibility is omitted.