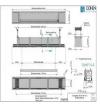

## **Dimensions**

Conen Systems GmbH

Conenstr. 4 54497 Morbach-Gonzerath Germany T +49 5251 50012-0

E sales@conen-systems.com

www.conen-systems.com

 $^{\hbox{\scriptsize @}}$  Copyright by Conen Systems GmbH

| Item number | 20124040-S                               |                    |
|-------------|------------------------------------------|--------------------|
| Image size  | 4000 mm - 4000 mm                        | 157.5" - 157.5"    |
| Weight      | 92 kg                                    | 202.8 lbs          |
| Packages    | Package dimensions WxHxD                 | Package weight     |
| 20124040-S  | 4500 x 250 x 250 mm / 177.2 x 9.8 x 9.8" | 151 kg / 332.9 lbs |