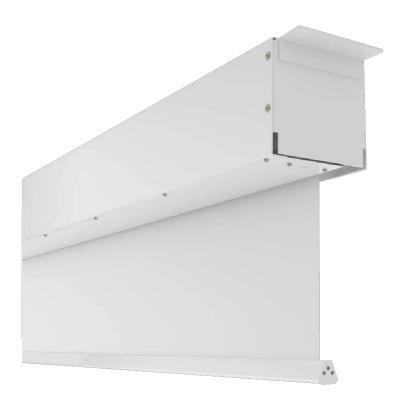

### **PRODUCT**

The Congress-S is an extremely high-quality projection screen, which is ideal for use in the field of congresses and events. It is characterized by its special sizes up to 10 meters and its technical equipment.

Depending on the format of the projection screen, the Congress-S is manufactured up to W 600 x H 400 cm in a robust sheet steel housing in RAL 9016 Traffic White (15 x 15 or  $20 \times 20$  cm), from a format larger than 600 cm width in a galvanized housing (30 x 30 or 40 x 40 cm) Other colors are optionally possible according to RAL Classic, please contact us!

The projection screen Congress-S is designed for ceiling mounting by mounting brackets on the outer sides of the housing. Up to a size of W 600 x H 400 cm (housing 15 x 15 or 20 x 20 cm) there is a revision possibility .without disassembly of the housing. From a size larger than 600 cm width (housing 30 x 30 or 40 x 40 cm) this revision possibility is omitted.

### **FEATURES**

- formats up to 1.000 x 600 cm available
- for ceiling mounting
- wall bracket optionally available
- pre-assembly frame up to 600 x 400 cm optionally available
- Construction DIN 56950-4: 2015 Safety requirements and tests for prefabricated picture walls