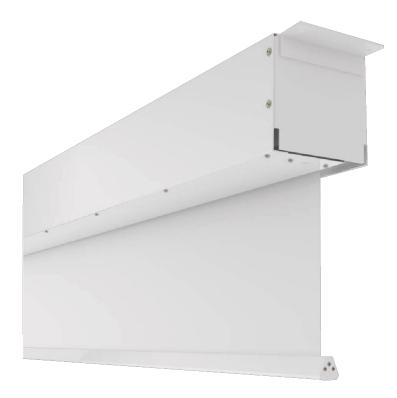

# SCREEN WITH MOTOR - "CONGRESS-S

W/H: 500X375 CM, WITH MOTOR

20123750GS

# PRODUCT

The Congress-S is an extremely high-quality projection screen, which is ideal for use in the field of congresses and events. It is characterized by its special sizes up to 10 meters and its technical equipment.

The projection screen Congress-S is designed for ceiling mounting by mounting brackets on the outer sides of the housing. Up to a size of W 600 x H 400 cm (housing 15 x 15 or 20 x 20 cm) there is a revision possibility without dismantling the housing. From a size larger than 600 cm width (housing 30 x 30 or 40 x 40 cm) this revision possibility is omitted.