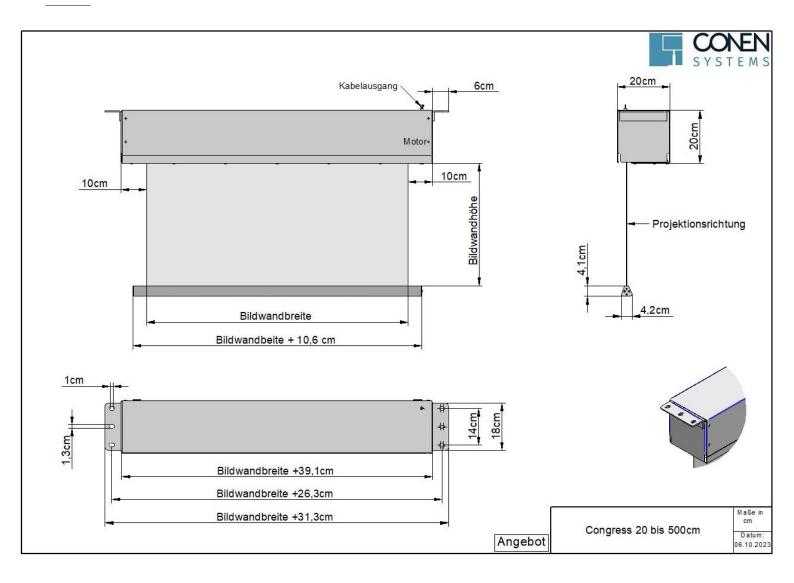

#### Dimensions

Conen Systems GmbH

Т

Е

+49 5251 50012-0

Conenstr. 4 54497 Morbach-Gonzerath Germany sales@conen-systems.com

www.conen-systems.com

© Copyright by Conen Systems GmbH

Depending on the format of the projection screen, the Congress-S is manufactured up to W 600 x H 400 cm in a robust sheet steel housing in RAL 9016 Traffic White (15 x 15 or 20 x 20 cm), from a format larger than 600 cm width in a galvanized housing (30 x 30 or 40 x 40 cm). Other colors are optionally possible according to RAL Classic, please contact us!

The projection screen Congress-S is designed for ceiling mounting by mounting brackets on the outer sides of the housing. Up to a size of W 600 x H 400 cm (housing 15 x 15 or 20 x 20 cm) there is a revision possibility without dismantling the housing. From a size larger than 600 cm width (housing 30 x 30 or 40 x 40 cm) this revision possibility is omitted.

Wall bracket without spacing

for Congress-S (housing 20 x