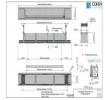

| Item number | 20123750GS                               |                    |
|-------------|------------------------------------------|--------------------|
| Image size  | 5000 mm - 3750 mm                        | 196.9" - 147.6"    |
| Weight      | 110 kg                                   | 242.5 lbs          |
| Packages    | Package dimensions WxHxD                 | Package weight     |
| 20123750GS  | 5500 x 250 x 250 mm / 216.5 x 9.8 x 9.8" | 165 kg / 363.8 lbs |

#### Dimensions

Conen Systems GmbH

Т

Е

+49 5251 50012-0

Conenstr. 4 54497 Morbach-Gonzerath Germany sales@conen-systems.com

www.conen-systems.com

© Copyright by Conen Systems GmbH