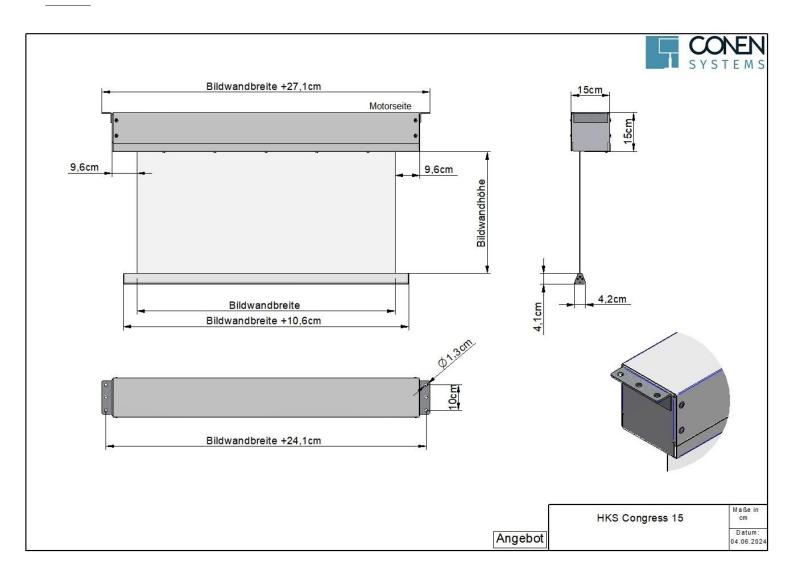

## **Dimensions**

Conen Systems GmbH

Conenstr. 4

54497 Morbach-Gonzerath Germany T +49 6533 75-100 F +49 6533 75-600

E service@conen-systems.com

www.conen-systems.com

 $^{\hbox{\scriptsize @}}$  Copyright by Conen Systems GmbH