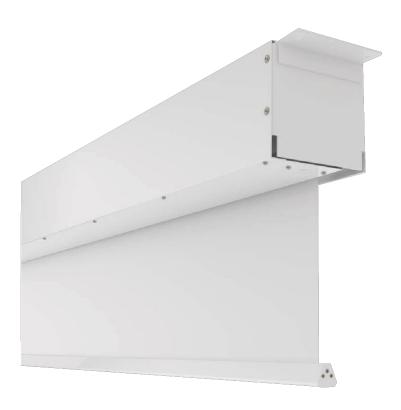

# SCREEN WITH MOTOR - "CONGRESS S

W/H: 350X350 CM, WITH MOTOR

### **PRODUCT**

The Congress-S is an extremely high-quality projection screen, which is ideal for use in the field of congresses and events. It is characterized by its special sizes up to 10 meters and its technical equipment.

Depending on the format of the projection screen, the Congress-S is manufactured up to W 600 x H 400 cm in a robust sheet steel housing in RAL 9016 Traffic White (15 x 15 or  $20 \times 20$  cm), from a format larger than 600 cm width in a galvanized housing (30 x 30 or 40 x 40 cm) Other colors are optionally possible according to RAL Classic, please contact us!

The projection screen Congress-S is designed for ceiling mounting by mounting brackets on the outer sides of the housing. Up to a size of W 600 x H 400 cm (housing 15 x 15 or 20 x 20 cm) there is a revision possibility .without disassembly of the housing. From a size larger than 600 cm width (housing 30 x 30 or 40 x 40 cm) this revision possibility is omitted.