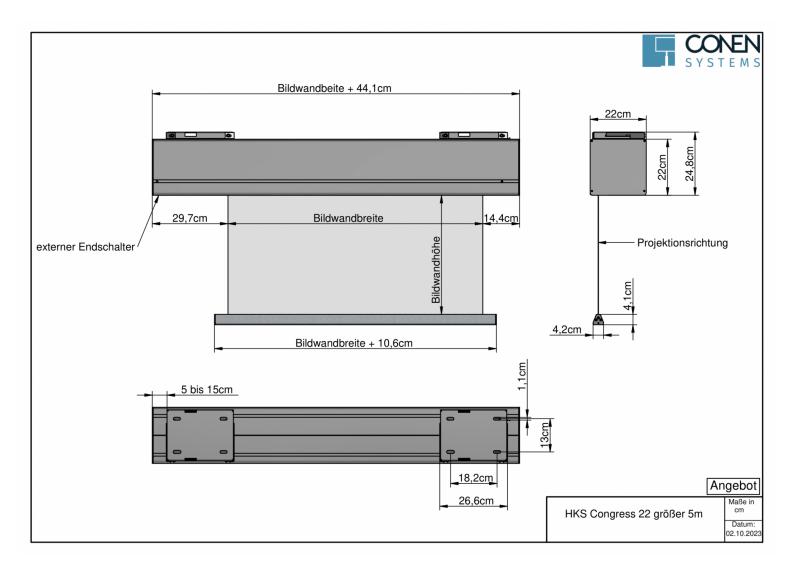

The standard color of the aluminum case (W 22 x H 22 cm) is RAL 9016 Traffic White. Other colors are optionally available according to RAL Classic, please contact us! You can get the projection screens Congress 22 in different formats and designs

Important note regarding DIN 56950-4 - All projection screens over 5 meters are equipped with a safety catch and a testable safety limit switch as standard. The built-in switch meets the requirements demanded in stage technology. Thus, all necessary criteria for the tendering and testing of mechanical equipment in operating facilities are already fulfilled in our standard design.

### **Dimensions**

Conen Systems GmbH

Conenstr. 4 54497 Morbach-Gonzerath Germany T +49 5251 50012-0

E sales@conen-systems.com

www.conen-systems.com

 $^{\hbox{\scriptsize @}}$  Copyright by Conen Systems GmbH