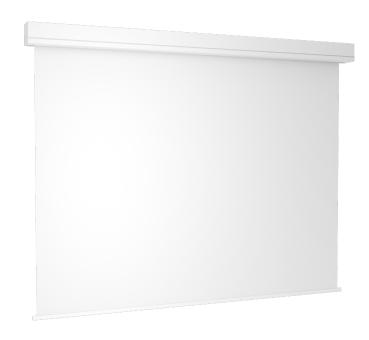

## PROJECTION SCREEN WITH MOTOR - "CONGRESS 22

W/H: 600X388 CM, WITH MOTOR

#### **PRODUCT**

The Congress 22 is an extremely high-quality projection screen manufactured in Germany, which is ideal for professional use in the field of congresses and events. There is a revision possibility of the entire projection screen without disassembly.

The standard color of the aluminum case (W 22 x H 22 cm) is RAL 9016 Traffic White. Other colors are optionally available according to RAL Classic, please contact us! You can get the projection screens Congress 22 in different formats and designs

Mounting grooves on all sides of the projection screen's housing allow you flexible mounting options; perfectly adaptable to the respective conditions on site. The scope of delivery of the projection screens includes mounting brackets for ceiling mounting. Readjustment possibility of the housing horizontally.