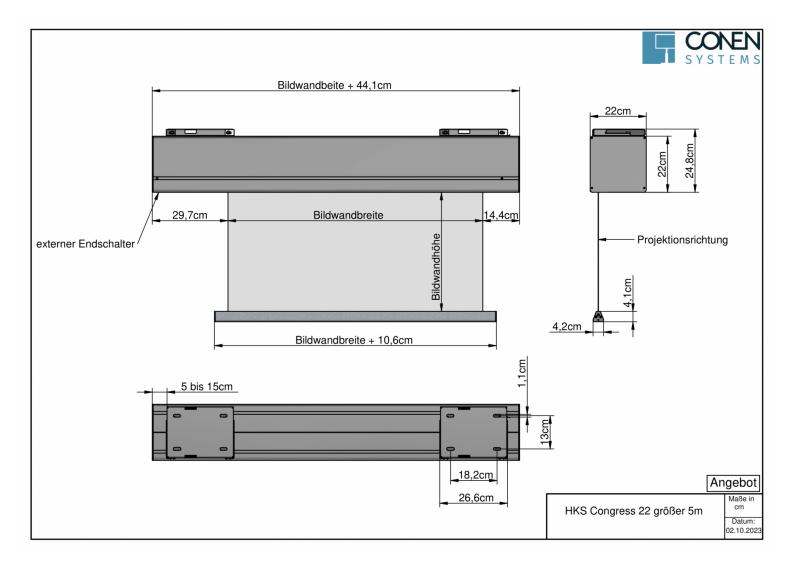

The standard color of the aluminum case (W 22 x H 22 cm) is RAL 9016 Traffic White. Other colors are optionally available according to RAL Classic, please contact us! You can get the projection screens Congress 22 in different formats and designs

Mounting grooves on all sides of the projection screen's housing allow you flexible mounting options; perfectly adaptable to the respective conditions on site. The scope of delivery of the projection screens includes mounting brackets for ceiling mounting. Readjustment possibility of the housing horizontally.

Important note regarding DIN 56950-4 - All projection screens over 5 meters are equipped with a safety catch and a testable safety limit switch as standard. The built-in switch meets the requirements demanded in stage technology. Thus, all necessary criteria for the tendering and testing of mechanical equipment in operating facilities are already fulfilled in our standard design.