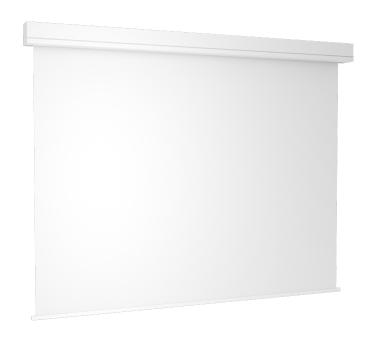

## PROJECTION SCREEN WITH MOTOR - "CONGRESS 22

W/H: 600X338 CM, WITH MOTOR

#### **PRODUCT**

The Congress 22 is an extremely high-quality projection screen manufactured in Germany, which is ideal for professional use in the field of congresses and events. There is a revision possibility of the entire projection screen without disassembly.

The standard color of the aluminum case (W 22 x H 22 cm) is RAL 9016 Traffic White. Other colors are optionally available according to RAL Classic, please contact us! You can get the projection screens Congress 22 in different formats and designs

Mounting grooves on all sides of the projection screen's housing allow you flexible mounting options; perfectly adaptable to the respective conditions on site. The scope of delivery of the projection screens includes mounting brackets for ceiling mounting. Readjustment possibility of the housing horizontally.