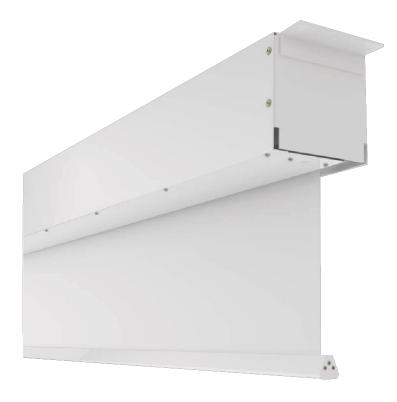

# PRODUCT

The Congress-S is an extremely high-quality projection screen, which is ideal for use in the field of congresses and events. It is characterized by its special sizes up to 10 meters and its technical equipment.

The projection screen Congress-S is designed for ceiling mounting by mounting brackets on the outer sides of the housing. Up to a size of W 600 x H 400 cm (housing 15 x 15 or 20 x 20 cm) there is a revision possibility without dismantling the housing. From a size larger than 600 cm width (housing 30 x 30 or 40 x 40 cm) this revision possibility is omitted.

## FEATURES

- formats up to 1.000 x 600 cm available
- for ceiling mounting
- wall bracket optionally available
- pre-assembly frame up to 600 x 400 cm optionally available
- Screen surface Polar GS flame retardant, meets the requirements of DIN 4102 - B1
- Construction DIN 56950-4: 2015 Safety requirements and tests for prefabricated picture walls