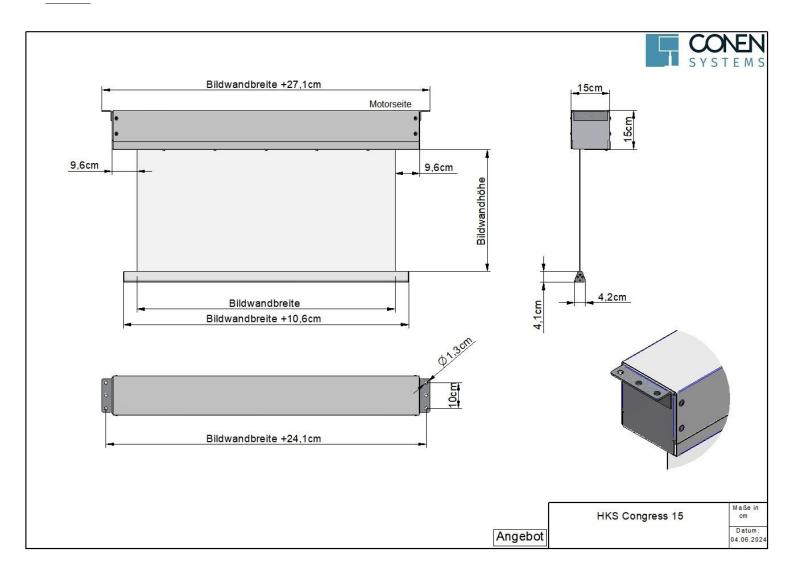

| Item number | 20122540GS                               |                    |
|-------------|------------------------------------------|--------------------|
| Image size  | 4000 mm - 2500 mm                        | 157.5" - 98.4"     |
| Weight      | 69 kg                                    | 152.1 lbs          |
| Packages    | Package dimensions WxHxD                 | Package weight     |
| 20122540GS  | 4500 x 180 x 180 mm / 177.2 x 7.1 x 7.1" | 114 kg / 251.3 lbs |

## Dimensions

Conen Systems GmbH

Т

Е

+49 5251 50012-0

Conenstr. 4 54497 Morbach-Gonzerath Germany sales@conen-systems.com

www.conen-systems.com

© Copyright by Conen Systems GmbH