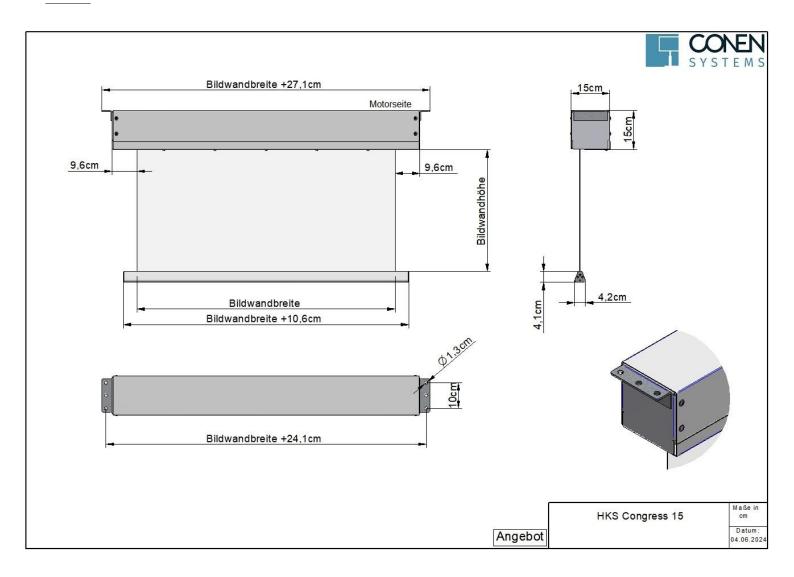

07/16/2024 Page 1/2

| Item number | 20122240-S                               |                    |
|-------------|------------------------------------------|--------------------|
| Image size  | 4000 mm - 2250 mm                        | 157.5" - 88.6"     |
| Weight      | 58 kg                                    | 127.9 lbs          |
| Packages    | Package dimensions WxHxD                 | Package weight     |
| 20122240-S  | 4500 x 180 x 180 mm / 177.2 x 7.1 x 7.1" | 113 kg / 249.1 lbs |

## **Dimensions**

Conen Systems GmbH

Conenstr. 4

54497 Morbach-Gonzerath Germany T +49 6533 75-100

F +49 6533 75-600 E service@conen-systems.com

www.conen-systems.com

 $^{\hbox{\scriptsize @}}$  Copyright by Conen Systems GmbH