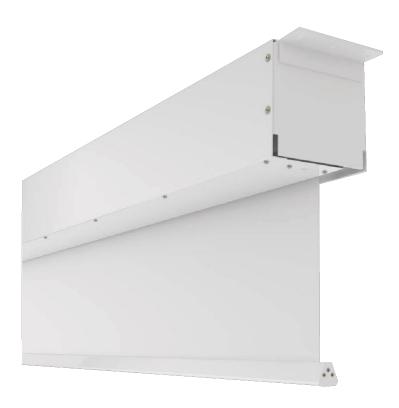

### **PRODUCT**

The Congress-S is an extremely high-quality projection screen, which is ideal for use in the field of congresses and events. It is characterized by its special sizes up to 10 meters and its technical equipment.

Depending on the format of the projection screen, the Congress-S is manufactured up to W 600 x H 400 cm in a robust sheet steel housing in RAL 9016 Traffic White (15 x 15 or 20 x 20 cm), from a format larger than 600 cm width in a galvanized housing (30 x 30 or 40 x 40 cm) Other colors are optionally possible according to RAL Classic, please contact us!

The projection screen Congress-S is designed for ceiling mounting by mounting brackets on the outer sides of the housing. Up to a size of W 600 x H 400 cm (housing 15 x 15 or 20 x  $\,$ 20 cm) there is a revision possibility .without disassembly of the housing. From a size larger than 600 cm width (housing 30 x 30 or 40 x 40 cm) this revision possibility is omitted.