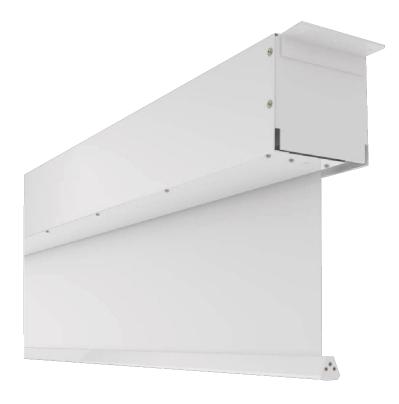

# SCREEN WITH MOTOR - "CONGRESS S

W/H: 400X225 CM, WITH MOTOR

20122240-S

## PRODUCT

The Congress-S is an extremely high-quality projection screen, which is ideal for use in the field of congresses and events. It is characterized by its special sizes up to 10 meters and its technical equipment.

The projection screen Congress-S is designed for ceiling mounting by mounting brackets on the outer sides of the housing. Up to a size of W 600 x H 400 cm (housing 15 x 15 or 20 x 20 cm) there is a revision possibility .without disassembly of the housing. From a size larger than 600 cm width (housing 30 x 30 or 40 x 40 cm) this revision possibility is omitted.