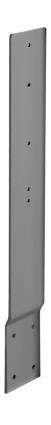

## **CLOUDSPEAKER HOLDER**

FOR VERTICAL ASSEMBLY ABOVE WHITEBOARD OR CLOUDBOARD SYSTEMS

## **PRODUCT**

With this Cloudspeaker mount, you can attach the active speaker system Cloudspeaker on our whiteboard or cloudboard systems. The installation is vertical.

## **FEATURES**

- For mounting on whiteboard systems
- For mounting on cloudboard systems
- Vertical assembly of the active speakers

IWB mount

| Item number | SM-HDT |         |
|-------------|--------|---------|
| Weight      | 0,7 kg | 1.5 lbs |