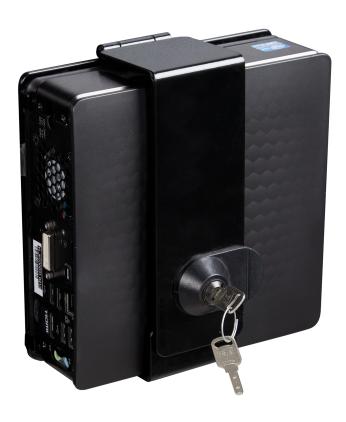

## **PRODUCT**

With this convenient lockable mount for mini-PCs you effectively secure them against theft.
Other PCs and security enclosures on request.

## **FEATURES**

 Bracket for Fujitsu Q510, Q910, Q520, Q920, Q556 und Q956

IWB mount

02/19/2025 Page 1/2

Conen Systems GmbH

Conenstr. 4 54497 Morbach-Gonzerath Germany T +49 5251 50012-0

E sales@conen-systems.com