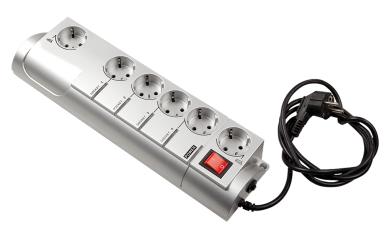

## **PRODUCT**

With the power strip with management function via Bluetooth you have the possibility to program 4 slots individually. The programmable timer function provides settings for individual time profiles. A connected PC gives you access to the circuits of the individual slots. For example, you can turn on the scanner as soon as you start your imaging workstation. Built-in 3-phase power protection protects your devices from dangerous surges and spikes, EMI / RFI filters eliminate 99% of interference in the 100 KHz to 1 GHz range.

## **FEATURES**

- 4 independently programmable circuits
- With Bluetooth interface
- Simple programming via computer, including driver software

11/21/2024 Page 1/2 tem number LTL-BLU

Conen Systems GmbH

Conenstr. 4 54497 Morbach-Gonzerath Germany T +49 5251 50012-0