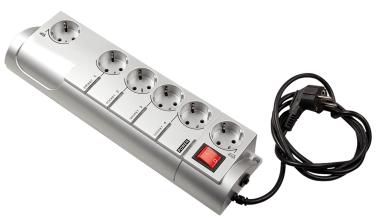

## PRODUCT

With the power strip with management function via Bluetooth you have the possibility to program 4 slots individually. The programmable timer function provides settings for individual time profiles. A connected PC gives you access to the circuits of the individual slots. For example, you can turn on the scanner as soon as you start your imaging workstation. Built-in 3-phase power protection protects your devices from dangerous surges and spikes, EMI / RFI filters eliminate 99% of interference in the 100 KHz to 1 GHz range.

## FEATURES

- 4 independently programmable circuits
- With Bluetooth interface
- Simple programming via computer, including driver software

Conen Systems GmbH

T E +49 5251 50012-0 sales@conen-systems.com