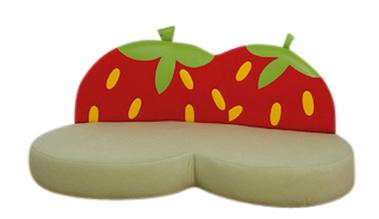

## CHILDREN'S SOFA STRAWBERRY

W/H/D 160X70X90CM

## **PRODUCT**

Discover the sweet adventure for your little ones - our children's sofa in the shape of a cheerful strawberry! This adorable and comfortable sofa brings color and joy to your child's room. With its inviting shape and soft material, the strawberry sofa invites your children to play, read and relax. The lovely design puts a smile on every face and creates a cozy retreat for your little adventurers. Awaken your children's imagination with our strawberry children's sofa - a fruity dose of fun and comfort for boundless creativity!