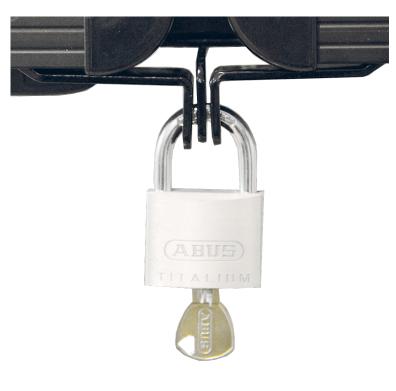

## BRACKETS AND WING LOCK FOR LOCKING THE SIDE WINGS IN FRONT OF THE DISPLAY FOR THEFT PROTECTION

## PRODUCT

With this set of 3 metal brackets and wing lock you can lock the optionally available side wings in front of the display so that the display is protected against unauthorized access.

## FEATURES

- For use with our height adjustment and mounting systems for displays
- Accessories for products with two side wings
- Set consisting of 3 brackets and SCHLIESS-VH wing lock

05/17/2024 Page 1/2