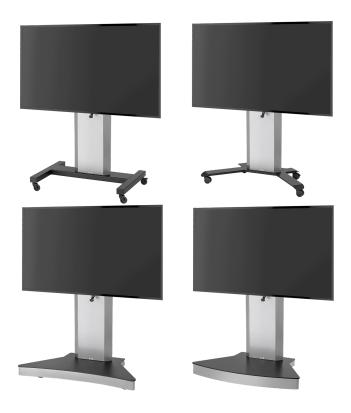

## DISPLAY STANDS WITH CASTORS - "VST-D" SERIES

AVAILABLE IN DIFFERENT VERSIONS AND FOR DIFFERENT LOAD CAPACITIES

## **PRODUCT**

The VST-D series can be placed in the corners of rooms or in the middle of open spaces. The display holders can be integrated into any room concept thanks to the color design options for the column and base plate/base.

The VST-D is ideal for motorized height adjustment of 50 cm for almost all display sizes. Whether for one display up to 98" or for two displays with max. 55"/65".

It is up to you to decide whether the display should be height-adjustable by raster, manually or motorized 50 cm. We will be happy to help you make the right choice.

The motorized version guarantees infinitely variable adjustment of your display up to a maximum load of 120 kg. The ball-bearing mounted carriage ensures very smooth running as it is guided between two aluminum profiles.

## **FEATURES**

- Made in Germany
- For a display up to max. 98"
- For room corners and open areas
- Integrated cable management
- Load capacity up to max. 120 kg
- For two displays with max. 55"/65"
- 50 cm motorized height adjustment
- Can be customized visually