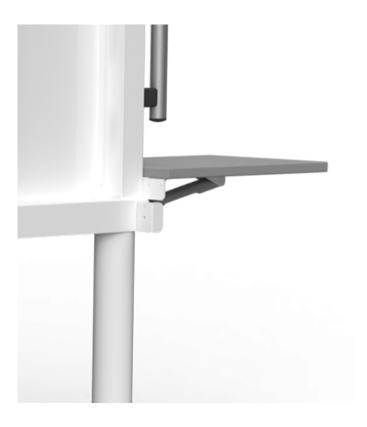

## ACCESSORIES - "VST-MS SIDE TRAY, FOLDABLE".

## **PRODUCT**

The perfect complement for your Microsoft Surface Hub display stand!

Accessories VST-MS Page tray, foldable W 40 x D 28 cm Decor: graphite black U961