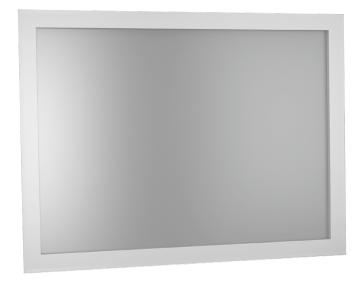

## FRAME SCREEN - "BRILLIANT-L

W/H: 254X254 CM OUTER DIMENSION

## PRODUCT

Frame screens are characterized by an elegant, timeless design and are the ideal choice for fixed installation, both in private and professional environments. The Brilliant-L is suitable for training, seminars and conferences but also for your home theater.

The standard color of the aluminum profile frame (W 10 x D 4 cm) is RAL 9016 traffic white. If desired, you can receive the frame free of charge in anodized aluminum. Other colors are available according to RAL Classic optional, contact us gladly!