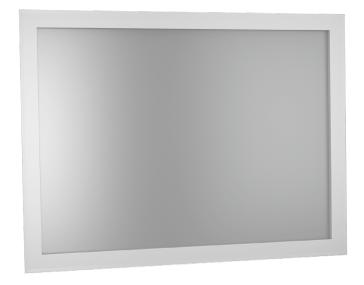

## FRAME SCREEN - "BRILLIANT-L

W/H: 320X208 CM EXTERNAL DIMENSION

## **PRODUCT**

Frame screens are characterized by an elegant, timeless design and are the ideal choice for fixed installation, both in private and professional environments. The Brilliant-L is suitable for training, seminars and conferences but also for your home theater.

The standard color of the aluminum profile frame (W 10 x D 4 cm) is RAL 9016 traffic white. If desired, you can receive the frame free of charge in anodized aluminum. Other colors are available according to RAL Classic optional, contact us gladly!