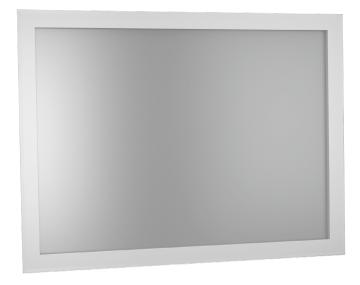

## FRAME SCREEN - "BRILLIANT-L

W/H: 270X160 CM EXTERNAL DIMENSION

## PRODUCT

Frame screens are characterized by an elegant, timeless design and are the ideal choice for fixed installation, both in private and professional environments. The Brilliant-L is suitable for training, seminars and conferences but also for your home theater.

The standard color of the aluminum profile frame (W 10 x D 4 cm) is RAL 9016 traffic white. If desired, you can receive the frame free of charge in anodized aluminum. Other colors are available according to RAL Classic optional, contact us gladly!