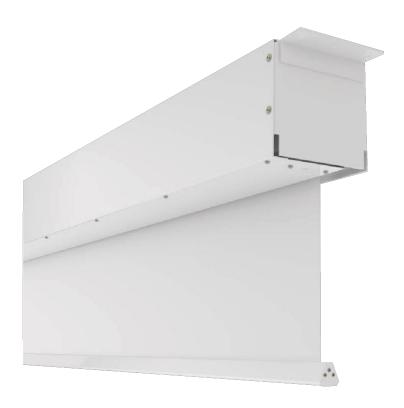

# SCREEN WITH MOTOR - "CONGRESS-S

W/H: 600X400 CM, WITH MOTOR

#### **PRODUCT**

The Congress-S is an extremely high-quality projection screen, which is ideal for use in the field of congresses and events. It is characterized by its special sizes up to 10 meters and its technical equipment.

Depending on the format of the projection screen, the Congress-S is manufactured up to W 600 x H 400 cm in a robust sheet steel housing in RAL 9016 Traffic White (15 x 15 or 20 x 20 cm), from a format larger than 600 cm width in a galvanized housing (30 x 30 or 40 x 40 cm). Other colors are optionally possible according to RAL Classic, please contact us!

The projection screen Congress-S is designed for ceiling mounting by mounting brackets on the outer sides of the housing. Up to a size of W 600 x H 400 cm (housing 15 x 15 or 20 x 20 cm) there is a revision possibility without dismantling the housing. From a size larger than 600 cm width (housing 30 x 30 or 40 x 40 cm) this revision possibility is omitted.