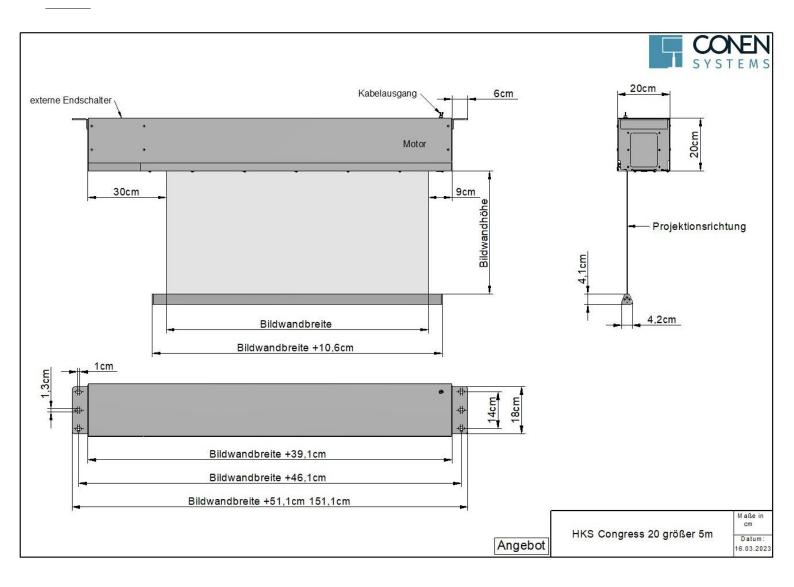

Depending on the format of the projection screen, the Congress-S is manufactured up to W 600 x H 400 cm in a robust sheet steel housing in RAL 9016 Traffic White (15 x 15 or 20 x 20 cm), from a format larger than 600 cm width in a galvanized housing (30 x 30 or 40 x 40 cm). Other colors are optionally possible according to RAL Classic, please contact us!

The projection screen Congress-S is designed for ceiling mounting by mounting brackets on the outer sides of the housing. Up to a size of W 600 x H 400 cm (housing 15 x 15 or 20 x 20 cm) there is a revision possibility without dismantling the housing. From a size larger than 600 cm width (housing 30 x 30 or 40 x 40 cm) this revision possibility is omitted.

Important note on DIN 56950-4 - All projection screens over 5 meters are equipped with a safety catch and a testable safety limit switch as standard. The built-in switch meets the requirements demanded in stage technology. Thus, all necessary criteria for the tendering and testing of mechanical equipment in operating facilities are already fulfilled in our standard design.

02/19/2025 Page 1/2

| Item number | 20124060GS                               |                    |
|-------------|------------------------------------------|--------------------|
| Image size  | 6000 mm - 4000 mm                        | 236.2" - 157.5"    |
| Weight      | 137 kg                                   | 302 lbs            |
| Packages    | Package dimensions WxHxD                 | Package weight     |
| 20124060GS  | 6500 x 250 x 250 mm / 255.9 x 9.8 x 9.8" | 204 kg / 449.7 lbs |