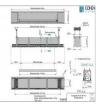

### **Dimensions**

Conen Systems GmbH

Conenstr. 4 54497 Morbach-Gonzerath Germany T +49 5251 50012-0

E sales@conen-systems.com

www.conen-systems.com

 $^{\hbox{\scriptsize @}}$  Copyright by Conen Systems GmbH

| Item number | 20124050GS                               |                    |
|-------------|------------------------------------------|--------------------|
| Image size  | 5000 mm - 4000 mm                        | 196.9" - 157.5"    |
| Weight      | 111 kg                                   | 244.7 lbs          |
| Packages    | Package dimensions WxHxD                 | Package weight     |
| 20124050GS  | 5500 x 250 x 250 mm / 216.5 x 9.8 x 9.8" | 183 kg / 403.4 lbs |