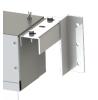

The projection screen Congress-S is designed for ceiling mounting by mounting brackets on the outer sides of the housing. Up to a size of W 600 x H 400 cm (housing 15 x 15 or 20 x 20 cm) there is a revision possibility without dismantling the housing. From a size larger than 600 cm width (housing 30 x 30 or 40 x 40 cm) this revision possibility is omitted.