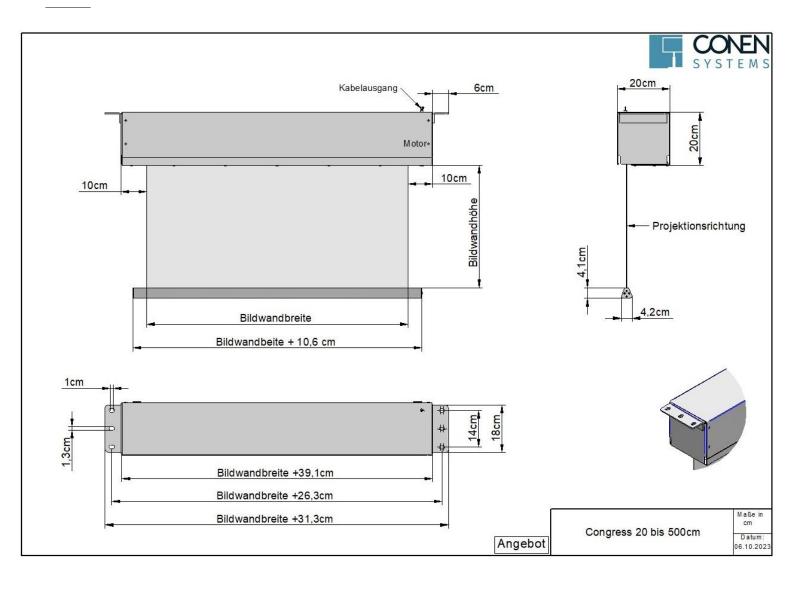

### **Dimensions**

Conen Systems GmbH

Conenstr. 4 54497 Morbach-Gonzerath Germany T +49 5251 50012-0

E sales@conen-systems.com

www.conen-systems.com

 $^{\hbox{\scriptsize @}}$  Copyright by Conen Systems GmbH

Depending on the format of the projection screen, the Congress-S is manufactured up to W 600 x H 400 cm in a robust sheet steel housing in RAL 9016 Traffic White (15 x 15 or  $20 \times 20$  cm), from a format larger than 600 cm width in a galvanized housing (30 x 30 or 40 x 40 cm). Other colors are optionally possible according to RAL Classic, please contact us!

The projection screen Congress-S is designed for ceiling mounting by mounting brackets on the outer sides of the housing. Up to a size of W 600 x H 400 cm (housing 15 x 15 or 20 x 20 cm) there is a revision possibility without dismantling the housing. From a size larger than 600 cm width (housing 30 x 30 or 40 x 40 cm) this revision possibility is omitted.