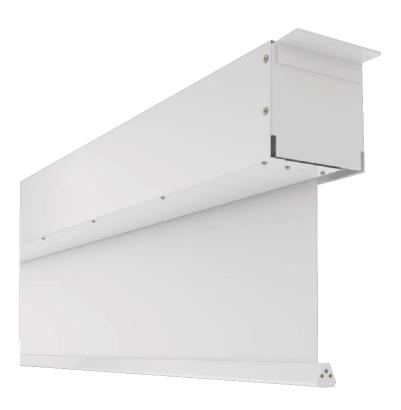

# SCREEN WITH MOTOR - "CONGRESS-S

W/H: 500X400 CM, WITH MOTOR

#### **PRODUCT**

The Congress-S is an extremely high-quality projection screen, which is ideal for use in the field of congresses and events. It is characterized by its special sizes up to 10 meters and its technical equipment.

Depending on the format of the projection screen, the Congress-S is manufactured up to W 600 x H 400 cm in a robust sheet steel housing in RAL 9016 Traffic White (15 x 15 or  $20 \times 20$  cm), from a format larger than 600 cm width in a galvanized housing (30 x 30 or 40 x 40 cm). Other colors are optionally possible according to RAL Classic, please contact us!

The projection screen Congress-S is designed for ceiling mounting by mounting brackets on the outer sides of the housing. Up to a size of W 600 x H 400 cm (housing 15 x 15 or 20 x 20 cm) there is a revision possibility without dismantling the housing. From a size larger than 600 cm width (housing 30 x 30 or 40 x 40 cm) this revision possibility is omitted.