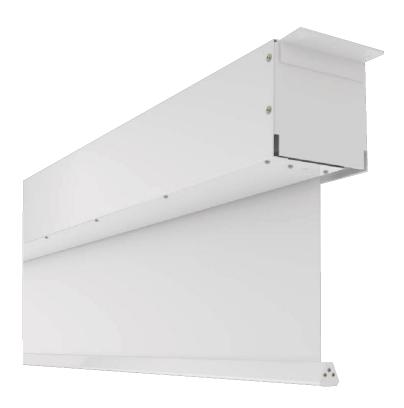

# SCREEN WITH MOTOR - "CONGRESS-S

W/H: 400X400 CM, WITH MOTOR

### **PRODUCT**

The Congress-S is an extremely high-quality projection screen, which is ideal for use in the field of congresses and events. It is characterized by its special sizes up to 10 meters and its technical equipment.

The projection screen Congress-S is designed for ceiling mounting by mounting brackets on the outer sides of the housing. Up to a size of W 600 x H 400 cm (housing 15 x 15 or 20 x 20 cm) there is a revision possibility without dismantling the housing. From a size larger than 600 cm width (housing 30 x 30 or 40 x 40 cm) this revision possibility is omitted.