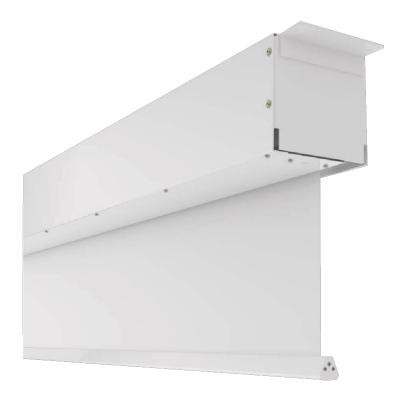

## PRODUCT

The Congress-S is an extremely high-quality projection screen, which is ideal for use in the field of congresses and events. It is characterized by its special sizes up to 10 meters and its technical equipment.

The projection screen Congress-S is designed for ceiling mounting by mounting brackets on the outer sides of the housing. Up to a size of W 600 x H 400 cm (housing 15 x 15 or 20 x 20 cm) there is a revision possibility .without disassembly of the housing. From a size larger than 600 cm width (housing 30 x 30 or 40 x 40 cm) this revision possibility is omitted.