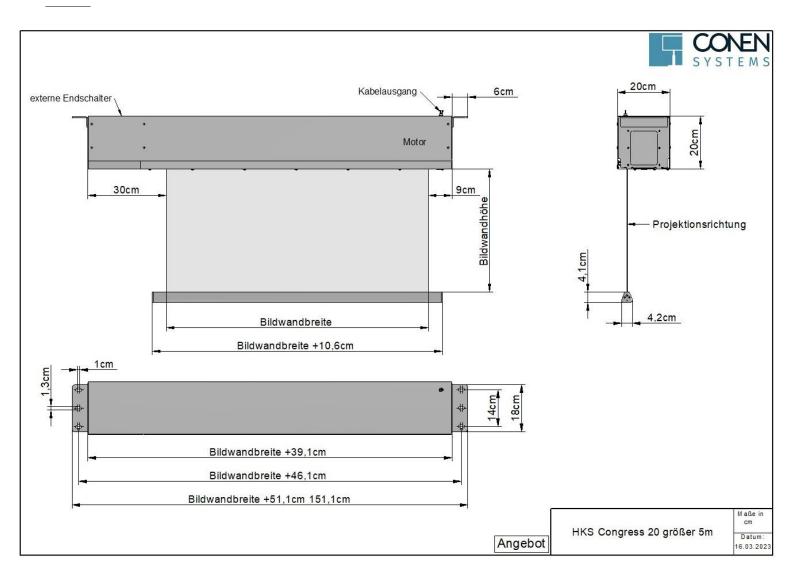

Depending on the format of the projection screen, the Congress-S is manufactured up to W 600 x H 400 cm in a robust sheet steel housing in RAL 9016 Traffic White (15 x 15 or  $20 \times 20$  cm), from a format larger than 600 cm width in a galvanized housing (30 x 30 or 40 x 40 cm). Other colors are optionally possible according to RAL Classic, please contact us!

The projection screen Congress-S is designed for ceiling mounting by mounting brackets on the outer sides of the housing. Up to a size of W 600 x H 400 cm (housing 15 x 15 or 20 x 20 cm) there is a revision possibility without dismantling the housing. From a size larger than 600 cm width (housing 30 x 30 or 40 x 40 cm) this revision possibility is omitted.

Important note on DIN 56950-4 - All projection screens over 5 meters are equipped with a safety catch and a testable safety limit switch as standard. The built-in switch meets the requirements demanded in stage technology. Thus, all necessary criteria for the tendering and testing of mechanical equipment in operating facilities are already fulfilled in our standard design.

### **Dimensions**

Conen Systems GmbH

Conenstr. 4 54497 Morbach-Gonzerath

Germany

T +49 6533 75-100 F +49 6533 75-600

E service@conen-systems.com www.conen-systems.com

 $^{\hbox{\scriptsize @}}$  Copyright by Conen Systems GmbH