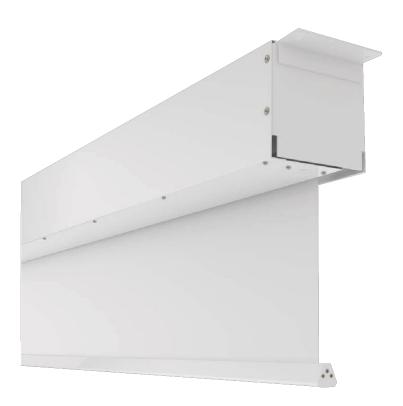

# SCREEN WITH MOTOR - "CONGRESS-S

W/H: 600X375 CM, WITH MOTOR

#### **PRODUCT**

The Congress-S is an extremely high-quality projection screen, which is ideal for use in the field of congresses and events. It is characterized by its special sizes up to 10 meters and its technical equipment.

Depending on the format of the projection screen, the Congress-S is manufactured up to W 600 x H 400 cm in a robust sheet steel housing in RAL 9016 Traffic White (15 x 15 or  $20 \times 20$  cm), from a format larger than 600 cm width in a galvanized housing (30 x 30 or 40 x 40 cm). Other colors are optionally possible according to RAL Classic, please contact us!

The projection screen Congress-S is designed for ceiling mounting by mounting brackets on the outer sides of the housing. Up to a size of W 600 x H 400 cm (housing 15 x 15 or 20 x 20 cm) there is a revision possibility without dismantling the housing. From a size larger than 600 cm width (housing 30 x 30 or 40 x 40 cm) this revision possibility is omitted.