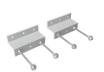

## Accessories

Congress-S pre-assembly frame - for 600 cm screen width

Mounting set - suspended ceiling - for Congress-S

Wall bracket without spacing for Congress-S (housing 20 x

Motor drive - left

Wall spacer 30 cm for Congress-S (housing 20 x 20)

The projection screen Congress-S is designed for ceiling mounting by mounting brackets on the outer sides of the housing. Up to a size of W 600 x H 400 cm (housing 15 x 15 or 20 x 20 cm) there is a revision possibility without dismantling the housing. From a size larger than 600 cm width (housing 30 x 30 or 40 x 40 cm) this revision possibility is omitted.