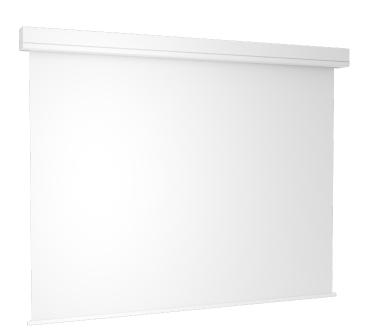

# **PROJECTION SCREEN WITH MOTOR - "CONGRESS 22**

W/H: 600X375 CM, WITH MOTOR

## PRODUCT

The Congress 22 is an extremely high-quality projection screen manufactured in Germany, which is ideal for professional use in the field of congresses and events. There is a revision possibility of the entire projection screen without disassembly.

## FEATURES

- Formats up to 600 x 400 cm available
- Screen surface Polar TA (B2)
- for ceiling mounting
- Wall bracket optionally available
- Pre-assembly frame optionally available
- Construction DIN 56950-4: 2015 Safety requirements and tests for prefabricated screen walls