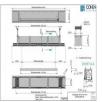

02/19/2025 Page 1/2

| Item number | 20123750GS                               |                    |
|-------------|------------------------------------------|--------------------|
| Image size  | 5000 mm - 3750 mm                        | 196.9" - 147.6"    |
| Weight      | 110 kg                                   | 242.5 lbs          |
| Packages    | Package dimensions WxHxD                 | Package weight     |
| 20123750GS  | 5500 x 250 x 250 mm / 216.5 x 9.8 x 9.8" | 165 kg / 363.8 lbs |

#### **Dimensions**

Conen Systems GmbH

Conenstr. 4 54497 Morbach-Gonzerath Germany T +49 5251 50012-0

E sales@conen-systems.com

www.conen-systems.com

 $^{\hbox{\scriptsize @}}$  Copyright by Conen Systems GmbH