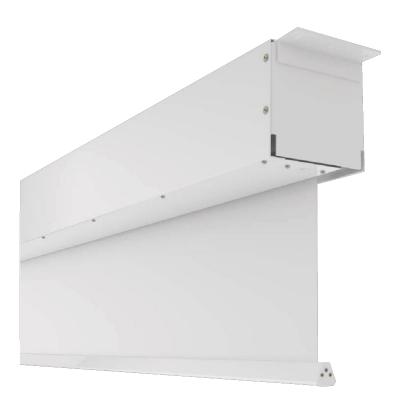

# SCREEN WITH MOTOR - "CONGRESS-S

W/H: 500X375 CM, WITH MOTOR

### **PRODUCT**

The Congress-S is an extremely high-quality projection screen, which is ideal for use in the field of congresses and events. It is characterized by its special sizes up to 10 meters and its technical equipment.

Depending on the format of the projection screen, the Congress-S is manufactured up to W 600 x H 400 cm in a robust sheet steel housing in RAL 9016 Traffic White (15 x 15 or  $20 \times 20$  cm), from a format larger than 600 cm width in a galvanized housing (30 x 30 or 40 x 40 cm). Other colors are optionally possible according to RAL Classic, please contact us!

The projection screen Congress-S is designed for ceiling mounting by mounting brackets on the outer sides of the housing. Up to a size of W 600 x H 400 cm (housing 15 x 15 or 20 x 20 cm) there is a revision possibility without dismantling the housing. From a size larger than 600 cm width (housing 30 x 30 or 40 x 40 cm) this revision possibility is omitted.