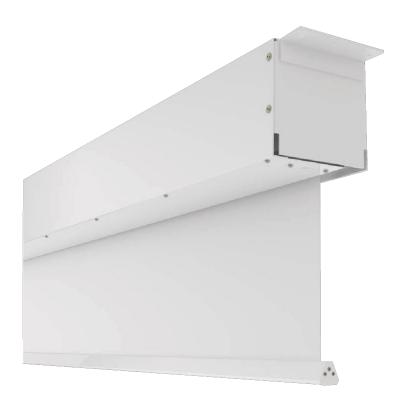

### **PRODUCT**

The Congress-S is an extremely high-quality projection screen, which is ideal for use in the field of congresses and events. It is characterized by its special sizes up to 10 meters and its technical equipment.

The projection screen Congress-S is designed for ceiling mounting by mounting brackets on the outer sides of the housing. Up to a size of W 600 x H 400 cm (housing 15 x 15 or 20 x 20 cm) there is a revision possibility without dismantling the housing. From a size larger than 600 cm width (housing 30 x 30 or 40 x 40 cm) this revision possibility is omitted.