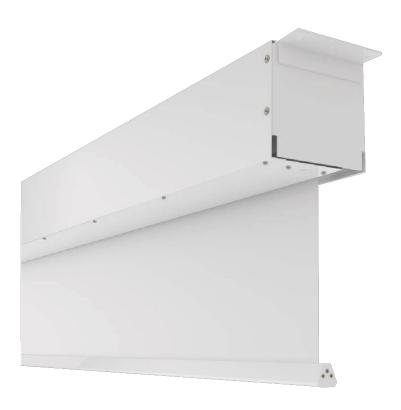

## **PRODUCT**

The Congress-S is an extremely high-quality projection screen, which is ideal for use in the field of congresses and events. It is characterized by its special sizes up to 10 meters and its technical equipment.

Depending on the format of the projection screen, the Congress-S is manufactured up to W 600 x H 400 cm in a robust sheet steel housing in RAL 9016 Traffic White (15 x 15 or  $20 \times 20$  cm), from a format larger than 600 cm width in a galvanized housing (30 x 30 or 40 x 40 cm) Other colors are optionally possible according to RAL Classic, please contact us!

The projection screen Congress-S is designed for ceiling mounting by mounting brackets on the outer sides of the housing. Up to a size of W 600 x H 400 cm (housing 15 x 15 or 20 x 20 cm) there is a revision possibility .without disassembly of the housing. From a size larger than 600 cm width (housing 30 x 30 or 40 x 40 cm) this revision possibility is omitted.