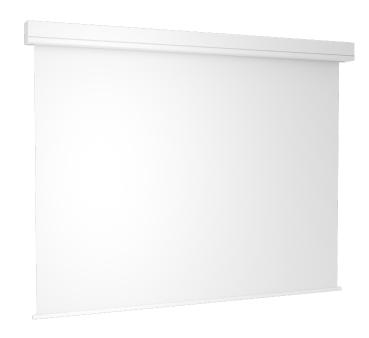

# PROJECTION SCREEN WITH MOTOR - "CONGRESS 22

W/H: 600X338 CM, WITH MOTOR

## **PRODUCT**

The Congress 22 is an extremely high-quality projection screen manufactured in Germany, which is ideal for professional use in the field of congresses and events. There is a revision possibility of the entire projection screen without disassembly.

The standard color of the aluminum case (W 22 x H 22 cm) is RAL 9016 Traffic White. Other colors are optionally available according to RAL Classic, please contact us! You can get the projection screens Congress 22 in different formats and designs

Mounting grooves on all sides of the projection screen's housing allow you flexible mounting options; perfectly adaptable to the respective conditions on site. The scope of delivery of the projection screens includes mounting brackets for ceiling mounting. Readjustment possibility of the housing horizontally.