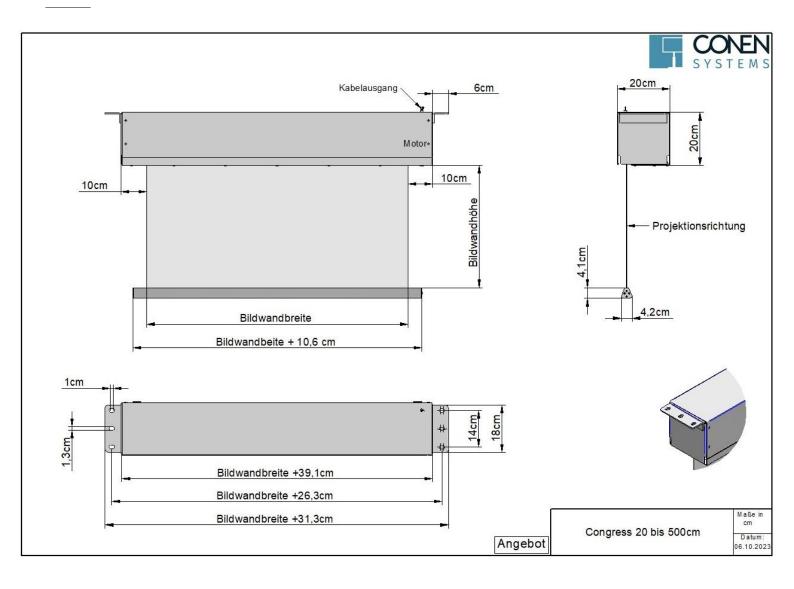

Depending on the format of the projection screen, the Congress-S is manufactured up to W 600 x H 400 cm in a robust sheet steel housing in RAL 9016 Traffic White (15 x 15 or  $20 \times 20$  cm), from a format larger than 600 cm width in a galvanized housing (30 x 30 or 40 x 40 cm). Other colors are optionally possible according to RAL Classic, please contact us!

The projection screen Congress-S is designed for ceiling mounting by mounting brackets on the outer sides of the housing. Up to a size of W 600 x H 400 cm (housing 15 x 15 or 20 x 20 cm) there is a revision possibility without dismantling the housing. From a size larger than 600 cm width (housing 30 x 30 or 40 x 40 cm) this revision possibility is omitted.

#### **Dimensions**

Conen Systems GmbH

Conenstr. 4 54497 Morbach-Gonzerath Germany T +49 5251 50012-0

E sales@conen-systems.com

www.conen-systems.com

 $^{\hbox{\scriptsize @}}$  Copyright by Conen Systems GmbH