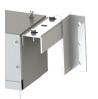

The projection screen Congress-S is designed for ceiling mounting by mounting brackets on the outer sides of the housing. Up to a size of W 600 x H 400 cm (housing 15 x 15 or 20 x 20 cm) there is a revision possibility without dismantling the housing. From a size larger than 600 cm width (housing 30 x 30 or 40 x 40 cm) this revision possibility is omitted.