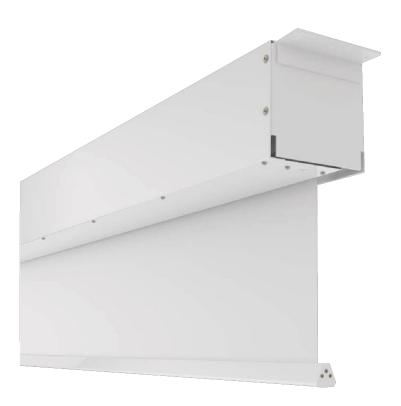

## SCREEN WITH MOTOR - "CONGRESS-S

W/H: 500X313 CM, WITH MOTOR

### **PRODUCT**

The Congress-S is an extremely high-quality projection screen, which is ideal for use in the field of congresses and events. It is characterized by its special sizes up to 10 meters and its technical equipment.

Depending on the format of the projection screen, the Congress-S is manufactured up to W 600 x H 400 cm in a robust sheet steel housing in RAL 9016 Traffic White (15 x 15 or  $20 \times 20$  cm), from a format larger than 600 cm width in a galvanized housing (30 x 30 or 40 x 40 cm). Other colors are optionally possible according to RAL Classic, please contact us!

The projection screen Congress-S is designed for ceiling mounting by mounting brackets on the outer sides of the housing. Up to a size of W 600 x H 400 cm (housing 15 x 15 or 20 x 20 cm) there is a revision possibility without dismantling the housing. From a size larger than 600 cm width (housing 30 x 30 or 40 x 40 cm) this revision possibility is omitted.