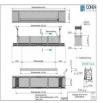

02/19/2025 Page 1/2

| Item number | 20123150GS                               |                    |
|-------------|------------------------------------------|--------------------|
| Image size  | 5000 mm - 3130 mm                        | 196.9" - 123.2"    |
| Weight      | 108 kg                                   | 238.1 lbs          |
| Packages    | Package dimensions WxHxD                 | Package weight     |
| 20123150GS  | 5500 x 250 x 250 mm / 216.5 x 9.8 x 9.8" | 180 kg / 396.8 lbs |

#### **Dimensions**

Conen Systems GmbH

Conenstr. 4 54497 Morbach-Gonzerath Germany T +49 5251 50012-0

E sales@conen-systems.com

www.conen-systems.com

 $^{\hbox{\scriptsize @}}$  Copyright by Conen Systems GmbH