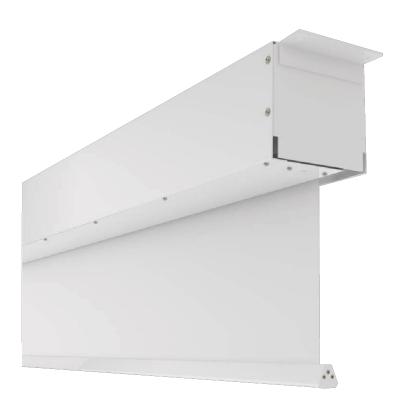

# SCREEN WITH MOTOR - "CONGRESS S

W/H: 500X313 CM, WITH MOTOR

## **PRODUCT**

The Congress-S is an extremely high-quality projection screen, which is ideal for use in the field of congresses and events. It is characterized by its special sizes up to 10 meters and its technical equipment.

Depending on the format of the projection screen, the Congress-S is manufactured up to W 600 x H 400 cm in a robust sheet steel housing in RAL 9016 Traffic White (15 x 15 or  $20 \times 20$  cm), from a format larger than 600 cm width in a galvanized housing (30 x 30 or 40 x 40 cm) Other colors are optionally possible according to RAL Classic, please contact us!

The projection screen Congress-S is designed for ceiling mounting by mounting brackets on the outer sides of the housing. Up to a size of W 600 x H 400 cm (housing 15 x 15 or 20 x 20 cm) there is a revision possibility .without disassembly of the housing. From a size larger than 600 cm width (housing 30 x 30 or 40 x 40 cm) this revision possibility is omitted.