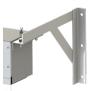

# Accessories

Congress-S pre-assembly frame - for 500 cm screen width

Mounting set - suspended ceiling - for Congress-S

Radio remote control -1-channel with hand-held transmitter (Congress-S)

Wall bracket without spacing for Congress-S (housing 20 x 20)

Wall spacer 30 cm for Congress-S (housing 20 x 20)