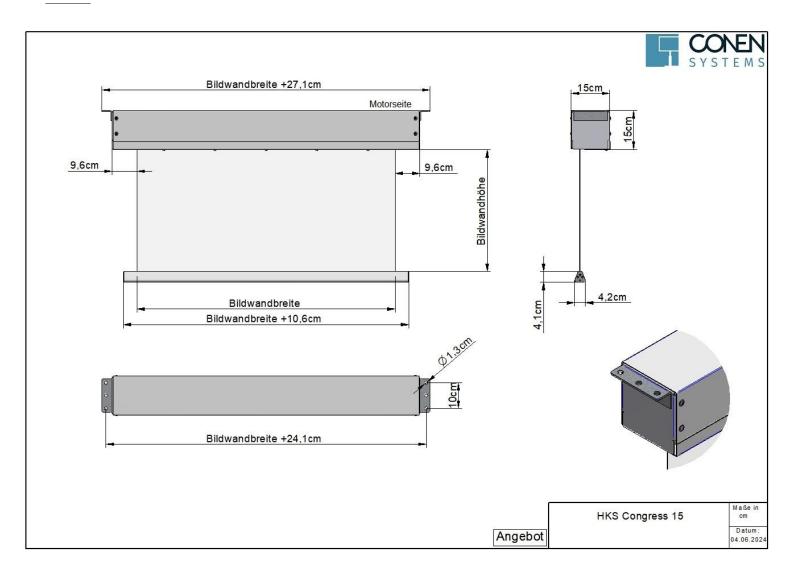

| Item number | 20123040GS                               |                    |
|-------------|------------------------------------------|--------------------|
| Image size  | 4000 mm - 3000 mm                        | 157.5" - 118.1"    |
| Weight      | 70 kg                                    | 154.3 lbs          |
| Packages    | Package dimensions WxHxD                 | Package weight     |
| 20123040GS  | 4500 x 180 x 180 mm / 177.2 x 7.1 x 7.1" | 115 kg / 253.5 lbs |

## Dimensions

Conen Systems GmbH

Т

Е

+49 5251 50012-0

Conenstr. 4 54497 Morbach-Gonzerath Germany sales@conen-systems.com

www.conen-systems.com

© Copyright by Conen Systems GmbH