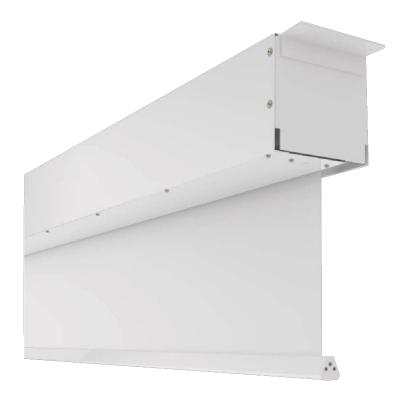

## PRODUCT

The Congress-S is an extremely high-quality projection screen, which is ideal for use in the field of congresses and events. It is characterized by its special sizes up to 10 meters and its technical equipment.

Depending on the format of the projection screen, the Congress-S is manufactured up to W 600 x H 400 cm in a robust sheet steel housing in RAL 9016 Traffic White (15 x 15 or 20 x 20 cm), from a format larger than 600 cm width in a galvanized housing (30 x 30 or 40 x 40 cm). Other colors are optionally possible according to RAL Classic, please contact us!

The projection screen Congress-S is designed for ceiling mounting by mounting brackets on the outer sides of the housing. Up to a size of W 600 x H 400 cm (housing 15 x 15 or 20 x 20 cm) there is a revision possibility without dismantling the housing. From a size larger than 600 cm width (housing 30 x 30 or 40 x 40 cm) this revision possibility is omitted.