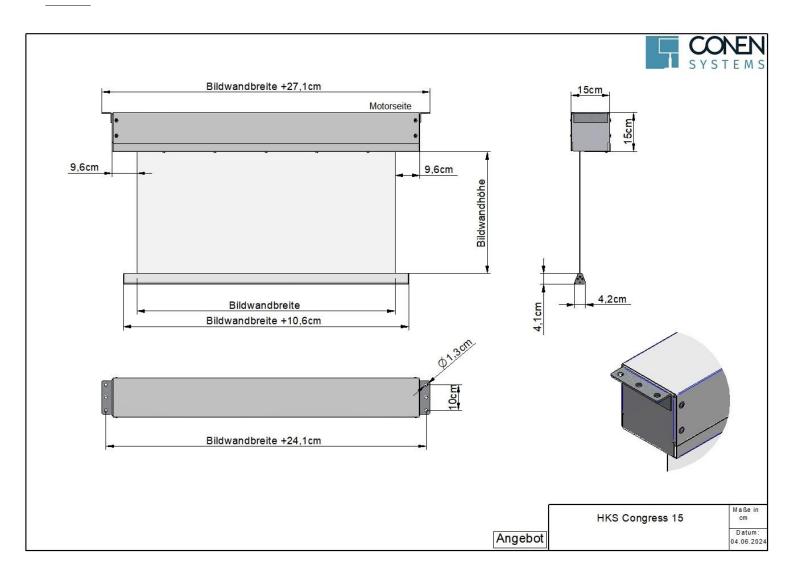

## **Dimensions**

Conen Systems GmbH

Conenstr. 4

54497 Morbach-Gonzerath

Germany

T +49 6533 75-100 F +49 6533 75-600

E service@conen-systems.com

www.conen-systems.com