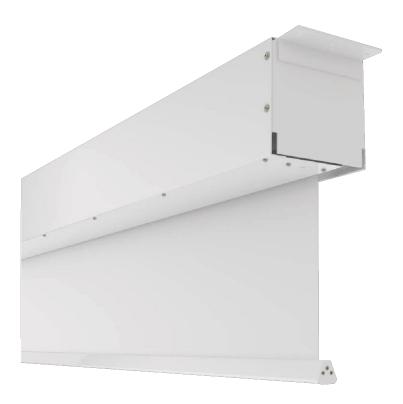

# SCREEN WITH MOTOR - "CONGRESS S

W/H: 400X300 CM, WITH MOTOR

## **PRODUCT**

The Congress-S is an extremely high-quality projection screen, which is ideal for use in the field of congresses and events. It is characterized by its special sizes up to 10 meters and its technical equipment.

The projection screen Congress-S is designed for ceiling mounting by mounting brackets on the outer sides of the housing. Up to a size of W 600 x H 400 cm (housing 15 x 15 or 20 x  $\,$ 20 cm) there is a revision possibility .without disassembly of the housing. From a size larger than 600 cm width (housing 30 x 30 or 40 x 40 cm) this revision possibility is omitted.