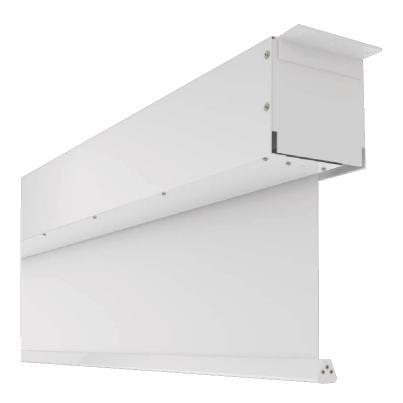

#### **PRODUCT**

The Congress-S is an extremely high-quality projection screen, which is ideal for use in the field of congresses and events. It is characterized by its special sizes up to 10 meters and its technical equipment.

Depending on the format of the projection screen, the Congress-S is manufactured up to W 600 x H 400 cm in a robust sheet steel housing in RAL 9016 Traffic White (15 x 15 or  $20 \times 20$  cm), from a format larger than 600 cm width in a galvanized housing (30 x 30 or 40 x 40 cm) Other colors are optionally possible according to RAL Classic, please contact us!

The projection screen Congress-S is designed for ceiling mounting by mounting brackets on the outer sides of the housing. Up to a size of W 600 x H 400 cm (housing 15 x 15 or 20 x 20 cm) there is a revision possibility .without disassembly of the housing. From a size larger than 600 cm width (housing 30 x 30 or 40 x 40 cm) this revision possibility is omitted.