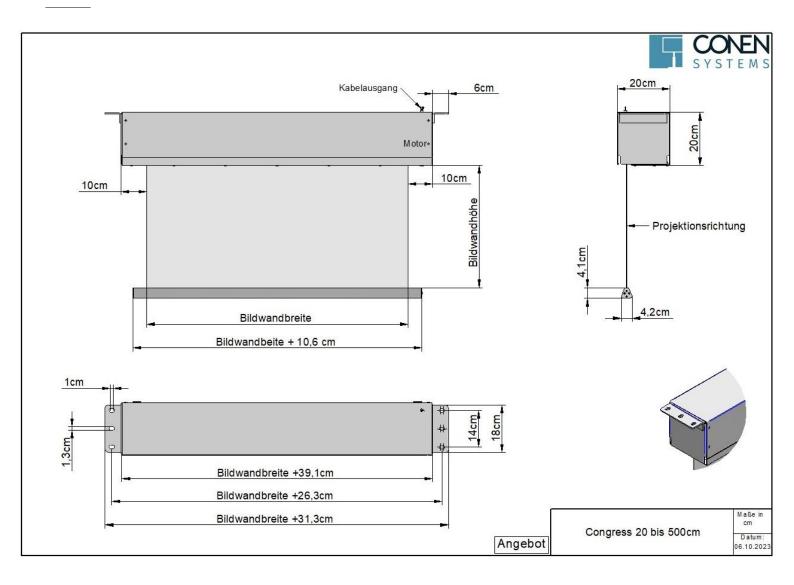

### **Dimensions**

Conen Systems GmbH

Conenstr. 4

54497 Morbach-Gonzerath

Germany

T +49 6533 75-100 F +49 6533 75-600

E service@conen-systems.com

www.conen-systems.com