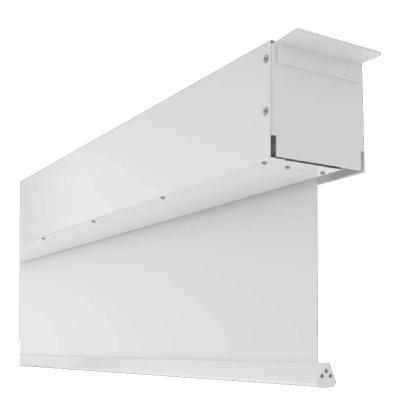

# SCREEN WITH MOTOR - "CONGRESS-S

W/H: 500X281 CM, WITH MOTOR

## **PRODUCT**

The Congress-S is an extremely high-quality projection screen, which is ideal for use in the field of congresses and events. It is characterized by its special sizes up to 10 meters and its technical equipment.

Depending on the format of the projection screen, the Congress-S is manufactured up to W 600 x H 400 cm in a robust sheet steel housing in RAL 9016 Traffic White (15 x 15 or  $20 \times 20$  cm), from a format larger than 600 cm width in a galvanized housing (30 x 30 or 40 x 40 cm). Other colors are optionally possible according to RAL Classic, please contact us!

The projection screen Congress-S is designed for ceiling mounting by mounting brackets on the outer sides of the housing. Up to a size of W 600 x H 400 cm (housing 15 x 15 or 20 x 20 cm) there is a revision possibility without dismantling the housing. From a size larger than 600 cm width (housing 30 x 30 or 40 x 40 cm) this revision possibility is omitted.