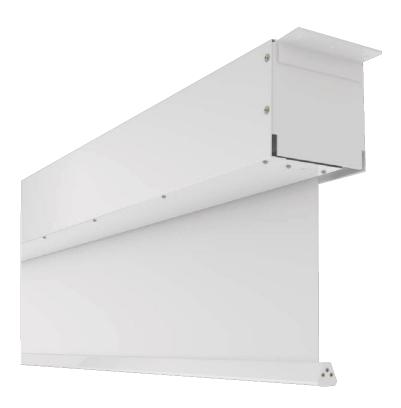

#### **PRODUCT**

The Congress-S is an extremely high-quality projection screen, which is ideal for use in the field of congresses and events. It is characterized by its special sizes up to 10 meters and its technical equipment.

Depending on the format of the projection screen, the Congress-S is manufactured up to W 600 x H 400 cm in a robust sheet steel housing in RAL 9016 Traffic White (15 x 15 or  $20 \times 20$  cm), from a format larger than 600 cm width in a galvanized housing (30 x 30 or 40 x 40 cm). Other colors are optionally possible according to RAL Classic, please contact us!

The projection screen Congress-S is designed for ceiling mounting by mounting brackets on the outer sides of the housing. Up to a size of W 600 x H 400 cm (housing 15 x 15 or 20 x 20 cm) there is a revision possibility without dismantling the housing. From a size larger than 600 cm width (housing 30 x 30 or 40 x 40 cm) this revision possibility is omitted.