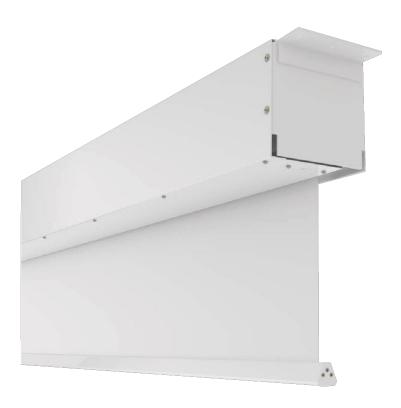

## **PRODUCT**

The Congress-S is an extremely high-quality projection screen, which is ideal for use in the field of congresses and events. It is characterized by its special sizes up to 10 meters and its technical equipment.

Depending on the format of the projection screen, the Congress-S is manufactured up to W 600 x H 400 cm in a robust sheet steel housing in RAL 9016 Traffic White (15 x 15 or  $20 \times 20$  cm), from a format larger than 600 cm width in a galvanized housing (30 x 30 or 40 x 40 cm) Other colors are optionally possible according to RAL Classic, please contact us!

The projection screen Congress-S is designed for ceiling mounting by mounting brackets on the outer sides of the housing. Up to a size of W 600 x H 400 cm (housing 15 x 15 or 20 x 20 cm) there is a revision possibility .without disassembly of the housing. From a size larger than 600 cm width (housing 30 x 30 or 40 x 40 cm) this revision possibility is omitted.