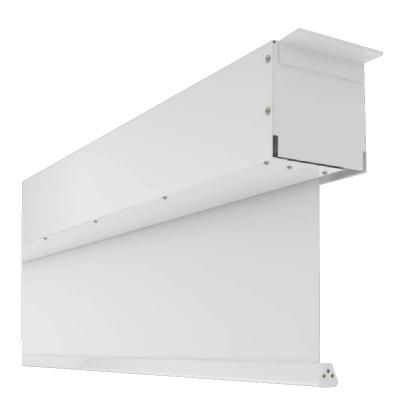

#### **PRODUCT**

The Congress-S is an extremely high-quality projection screen, which is ideal for use in the field of congresses and events. It is characterized by its special sizes up to 10 meters and its technical equipment.

Depending on the format of the projection screen, the Congress-S is manufactured up to W 600 x H 400 cm in a robust sheet steel housing in RAL 9016 Traffic White (15 x 15 or  $20 \times 20$  cm), from a format larger than 600 cm width in a galvanized housing (30 x 30 or 40 x 40 cm). Other colors are optionally possible according to RAL Classic, please contact us!

The projection screen Congress-S is designed for ceiling mounting by mounting brackets on the outer sides of the housing. Up to a size of W 600 x H 400 cm (housing 15 x 15 or 20 x 20 cm) there is a revision possibility without dismantling the housing. From a size larger than 600 cm width (housing 30 x 30 or 40 x 40 cm) this revision possibility is omitted.