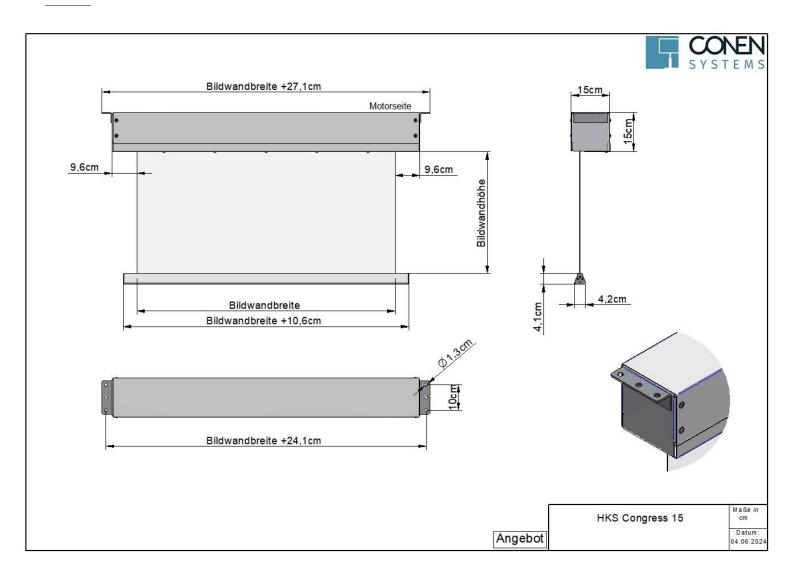

### **Dimensions**

Conen Systems GmbH

Conenstr. 4

54497 Morbach-Gonzerath

Germany

T +49 6533 75-100 F +49 6533 75-600

E service@conen-systems.com

www.conen-systems.com