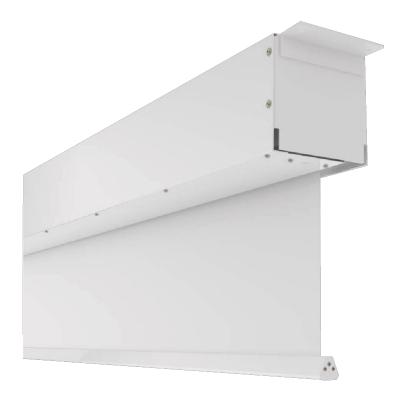

# SCREEN WITH MOTOR - "CONGRESS-S

W/H: 400X225 CM, WITH MOTOR

### PRODUCT

The Congress-S is an extremely high-quality projection screen, which is ideal for use in the field of congresses and events. It is characterized by its special sizes up to 10 meters and its technical equipment.

Depending on the format of the projection screen, the Congress-S is manufactured up to W 600 x H 400 cm in a robust sheet steel housing in RAL 9016 Traffic White (15 x 15 or 20 x 20 cm), from a format larger than 600 cm width in a galvanized housing (30 x 30 or 40 x 40 cm). Other colors are optionally possible according to RAL Classic, please contact us!

The projection screen Congress-S is designed for ceiling mounting by mounting brackets on the outer sides of the housing. Up to a size of W 600 x H 400 cm (housing 15 x 15 or 20 x 20 cm) there is a revision possibility without dismantling the housing. From a size larger than 600 cm width (housing 30 x 30 or 40 x 40 cm) this revision possibility is omitted.