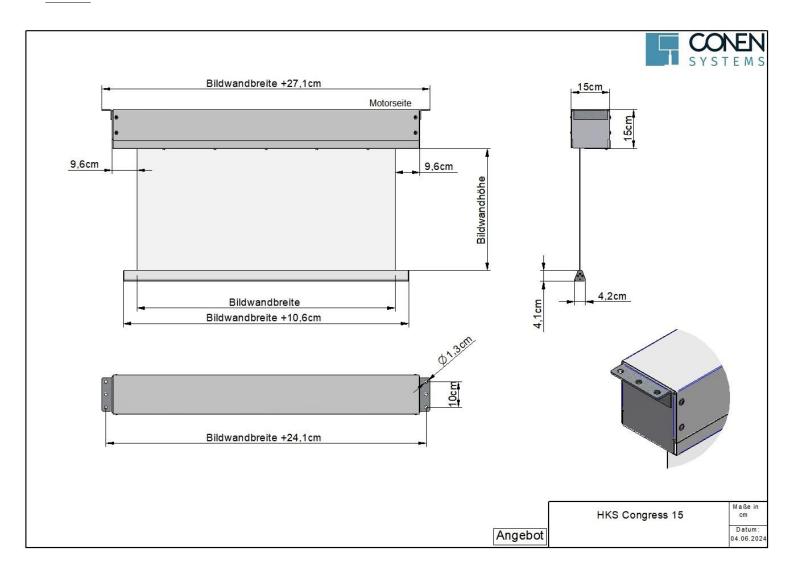

### Dimensions

Conen Systems GmbH

Т

Е

+49 5251 50012-0

Conenstr. 4 54497 Morbach-Gonzerath Germany sales@conen-systems.com

www.conen-systems.com

© Copyright by Conen Systems GmbH

| Item number | 20122240GS                               |                    |
|-------------|------------------------------------------|--------------------|
| Image size  | 4000 mm - 2250 mm                        | 157.5" - 88.6"     |
| Weight      | 68 kg                                    | 149.9 lbs          |
| Packages    | Package dimensions WxHxD                 | Package weight     |
| 20122240GS  | 4500 x 180 x 180 mm / 177.2 x 7.1 x 7.1" | 113 kg / 249.1 lbs |