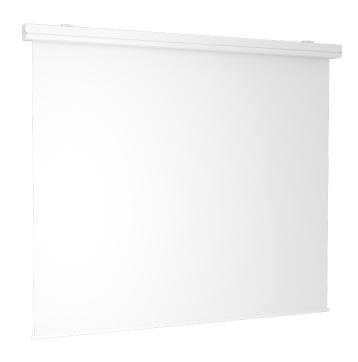

## PROJECTION SCREEN WITH MOTOR - "SCALA II

W/H: 300X169 CM, WITH MOTOR

## PRODUCT

Every projection screen must fit the room conditions so that you can get the maximum benefit. The Scala II premium roll-up screen is the optimal solution for school, office or conference rooms. It can be mounted visibly on walls or ceilings, as well as in suspended ceilings. There is a revision possibility of the entire projection screen without disassembly.

The standard color of the aluminum housing (W 12.5 x H 12.5 cm) is RAL 9016 Traffic White. Other colors are optionally available according to RAL Classic, please contact us! Visible wall/ceiling mounting or in suspended ceilings? For visible wall or ceiling mounting, you can use the Quick mounting set for quick and easy installation: position - hook in - secure. Mounting grooves on all sides of the housing give you flexible mounting options; perfectly adaptable to the respective conditions on site. Vertical readjustment of the housing is possible.

## **FEATURES**

- aluminum housing W 12.5 x H 12.5 cm
- powder coated in RAL 9016 traffic white
- revisable without disassembly!
- Mounting grooves on all sides of the housing allow flexible mounting
- motor drive: 230V/50Hz cable exit is on the top right side from projection point of view
- formats up to 400 x 300 cm available
- Screen surface: Polar meets the requirements of DIN4102-B2
- for wall/ceiling mounting, optional: installation system for suspended ceiling
- Design according to DIN 56950-4: 2015 Safety requirements and inspections for serially manufactured projection screens

Wall mounted

| Item number | 10121630-2                               |                |
|-------------|------------------------------------------|----------------|
| Image size  | 3000 mm - 1690 mm                        | 118.1" - 66.5" |
| Weight      | 31 kg                                    | 68.3 lbs       |
| Packages    | Package dimensions WxHxD                 | Package weight |
| 10121630-2  | 3300 x 240 x 180 mm / 129.9 x 9.4 x 7.1" | 34 kg / 75 lbs |